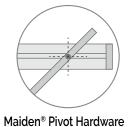

### **Pivot Hardware**

Included

• Engineered for Oversized Doors • No Weight Restrictions

Locks

• Standard Deadbolt (2-3/8" Dia.)

• Low Profile (LP) Lock (1-3/8" Dia.)

• Electric Strike (No Visible Lock @ Exterior) (\$)

• Level<sup>®</sup> Lock Smart Deadbolt (2-3/8" Dia.) (\$)

FritsJurgens® Pivot Hardware (\$)

> · Hold Open @ 90° Soft Close

Design Property of MAIDEN Steel Copyright © MAIDEN® All Rights Reserved

info@MAIDENSTEEL.com MAIDENSTEEL.com 21 / 30