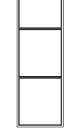

## **WINE**

Signature Wine Room Door Models

The THREE

### THE THREE

The THREE Wine Room Door is our most segmented and classic design. When paired with side lites, transom and panel sections, the muntin pattern forms minimal sight lines to create a space of its own.