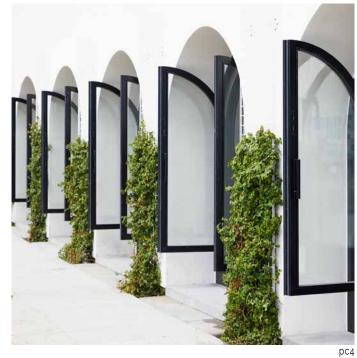

### **MAIDEN Arched Pivot Doors**

are intended for **One of a Kind** spaces. Maiden's Proprietary arched pivot doors are a minimal design marvel. The oversized glass panel and compressed framework provide a range of views while maintaining a strong modern aesthetic. Each door is specially engineered for each space.

### Signature Arch Types:

Eyebrow ARCH

\*See Page #17 & #18 For Additional Pivot Door Spec's \*See Page #29 & #30 For Handle & Finish Options