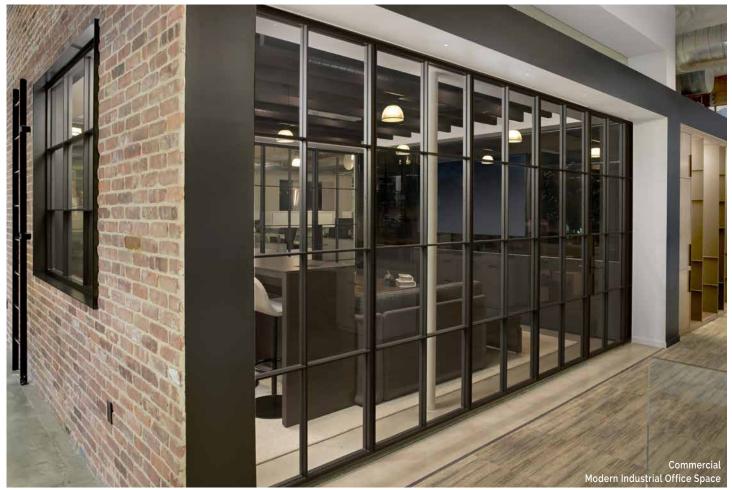

### **INTERIOR DOORS** (pg.25 - pg.28)

MAIDEN Steel Interior Doors are a low profile steel door solution for premium commercial and residential projects.

# **INTERIOR**

### **MAIDEN Interior Doors**

are a Low Profile steel door solution for premium commercial and residential projects. Maiden Interior Doors are specially designed to integrate Rocky Mountain Hardware® or other premium hardware.