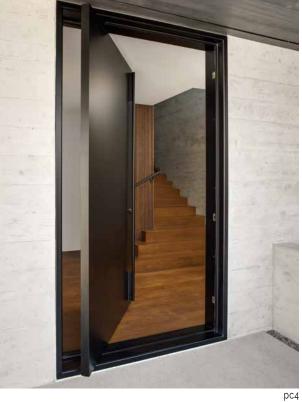

### MAIDEN Oversized Entry Pivot Doors

are designed to showcase big openings and modern functionality. The doors can be built **Bigger** and better with **No Limitations**, due to seamlessly welded fabrication & proprietry high capacity pivot hinge hardware.

### Signature Models:

'See Page #21 For Additional Pivot Door Spec's See Page #29 & #30 For Handle & Finish Options

### **Product Features**

| Pre-assembled unit                    | • Signature full height door pulls           |
|---------------------------------------|----------------------------------------------|
| Designed for easy installation        | <ul> <li>Welded steel glass stops</li> </ul> |
| Steel construction                    | <ul> <li>Rubber weather stripping</li> </ul> |
| • Fully welded and polished seams     | Artistic powder coat finishes                |
| • Thermal plastic rubber door stop(s) | Contemporary lock options                    |
| Flush mounted roller catches          | • Handle & hardware upgrades avail.          |