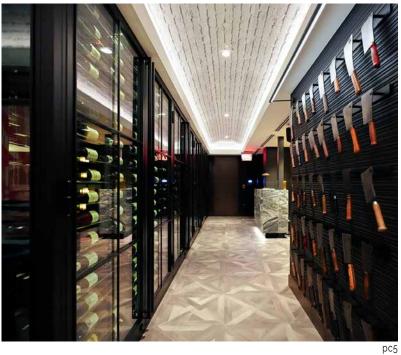

#### **RESTAURANT PROJECT - DEL MAR, CA**

From design to installation and everything in between, Maiden Steel exceeded our expectations with their beautiful wine cabinets at our Steak 48 restaurant in Del Mar. Their entire team was very professional and worked closely with us to incorporate all of our ideas while also including some unique and beautiful elements of their own. We look forward to working with MAIDEN on many projects to come.

#### -Mike Mastro, Prime Steak Concepts