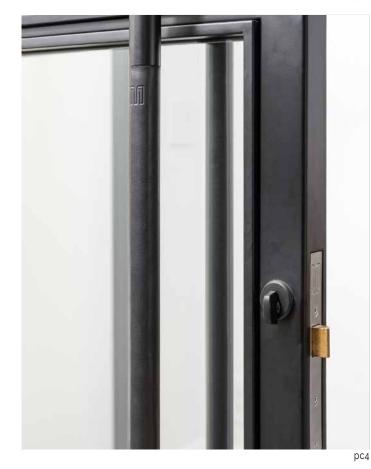

### Handles

- Signature Full Height Door Pulls (1-1/4" Dia.)
- MAIDEN Leather Wrapped Door Pulls (1-1/4" Dia.) (\$)

• Rocky Mountain Hardware<sup>®</sup> Integration (\$)

• Custom Handles (\$)

### HANDLES

Maiden Signature Leather Wrap Door Pulls (\$)

Rocky Mountain Hardware<sup>®</sup> Integration (\$)