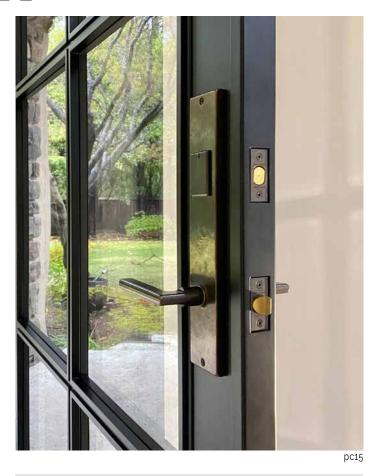

### **Pivot Hardware**

Included

• Engineered for Oversized Doors • No Weight Restrictions

Locks

• Standard Deadbolt (2-3/8" Dia.)

• Low Profile (LP) Lock (1-3/8" Dia.)

• Electric Strike (No Visible Lock @ Exterior) (\$)

• Level<sup>®</sup> Lock Smart Deadbolt (2-3/8" Dia.) (\$)

FritsJurgens® Pivot Hardware (\$)

> · Hold Open @ 90° Soft Close

Design Property of MAIDEN Steel Copyright © MAIDEN® All Rights Reserved

info@MAIDENSTEEL.com MAIDENSTEEL.com 21 / 30