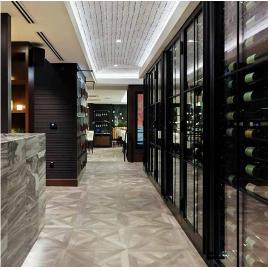

### WINE ROOM ENCLOSURES (pg.5 - pg.12)

MAIDEN Steel Wine Room Systems are specifically designed for climate controlled wine storage spaces. The welded construction, insulated dual pane glass, and architectural door seals allow for a modern and high performing enclosure.

### **MAIDEN Wine Room Enclosures**

are designed to offer customizable size, materials, and finish options. Our signature models can be combined with various panel, side lite, ceiling, transom and corner components to create a truly custom system configuration.