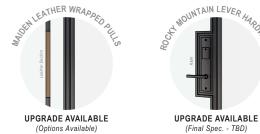

### Handles

- Signature Full Height Door Pulls (1-1/4" Dia.)
- MAIDEN Leather Wrapped Door Pulls (1-1/4" Dia.) (\$)

• Rocky Mountain Hardware<sup>®</sup> Integration (\$)

• Custom Handles (\$)

### HANDLES

Maiden Signature Leather Wrap Door Pulls (\$)

Rocky Mountain Hardware<sup>®</sup> Integration (\$)