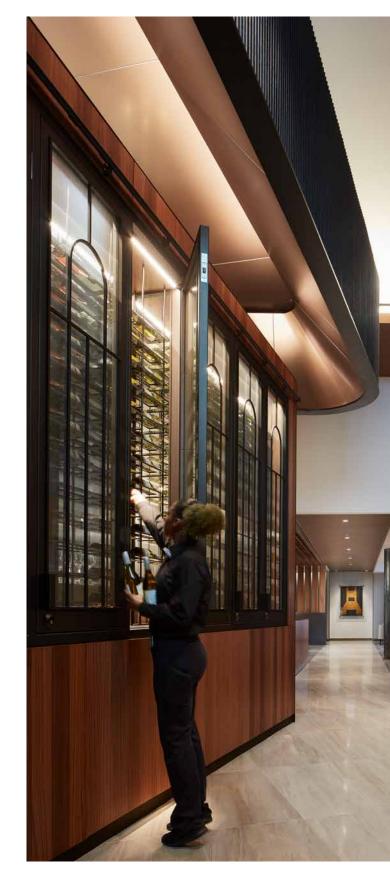

### WINE ROOM ENCLOSURES (pg.5 - pg.12)

MAIDEN Steel Wine Room Systems are specifically designed for climate controlled wine storage spaces. The welded construction, insulated dual pane glass, and architectural door seals allow for a modern and high performing enclosure.

### **MAIDEN Wine Room Enclosures**

are designed to offer customizable size, materials, and finish options. Our signature models can be combined with various panel, side lite, ceiling, transom and corner components to create a truly custom system configuration.

Specifically designed for Thermally Controlled spaces, all systems feature dual pane (Low E) insulated glass, custom steel glass stops, architectural foam glazing, spring loaded roller catches, and rubber weather stripping to ensure air-tight seals.