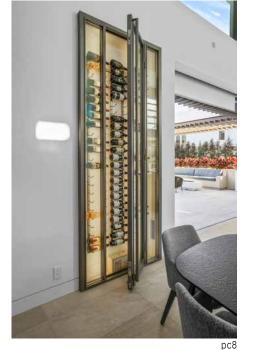

### WINE ROOM ENCLOSURES (pg.5 - pg.12)

MAIDEN Steel Wine Room Systems are specifically designed for climate controlled wine storage spaces. The welded construction, insulated dual pane glass, and architectural door seals allow for a modern and high performing enclosure.

### **MAIDEN Wine Room Enclosures**

are designed to offer customizable size, materials, and finish options. Our signature models can be combined with various panel, side lite, ceiling, transom and corner components to create a truly custom system configuration.

### THE ONE

The ONE Wine Room Door is the most minimal design in the collection. With narrow framework and large glass panel sizes, this model is complimentary to any decor style and elegantly showcases the wine collection that it assists in storing.