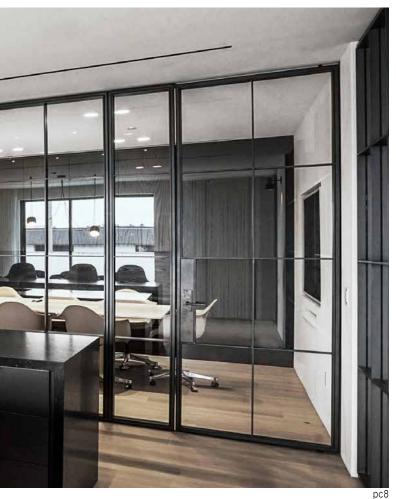

#### INTERIOR SLIDING DOORS (pg.23 - pg.24)

MAIDEN Steel Sliding Doors combine low profile framework with glass panels, and are specifically designed for pocket door applications or exposed sliding track systems. Operable doors can be configured with various fixed panels to adapt to any condition.

### MAIDEN Sliding Door Systems

are offered in the Exposed Sliding Track System & the Pocket Door System.

The MAIDEN Exposed Track System pairs a welded steel track with a modern Steel & glass door panel. With narrow framework and large glass panel sizes, this system transforms an opening into an Architectural Focal Point.

The MAIDEN Pocket Door System features minimal steel & glass doors that are designed to be a modern alternative to traditional pocket doors. The system utilizes a ceiling mounted sliding track system and is intended to recess into a prepared pocket opening.