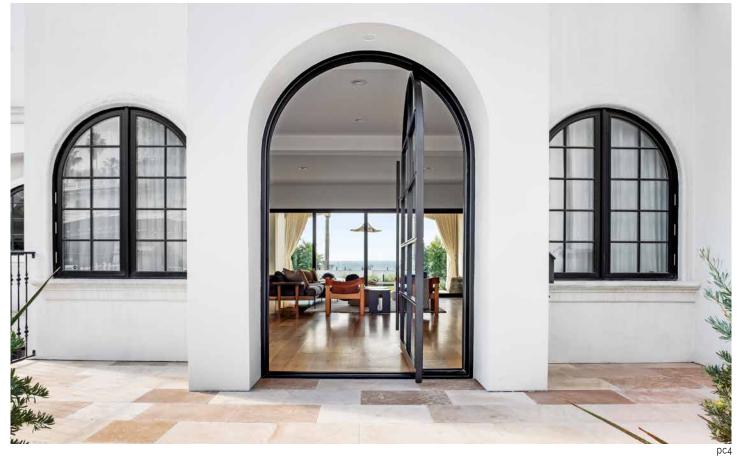

#### ARCHED PIVOT DOORS (pg.13 - pg.16)

MAIDEN Steel Arched Pivot Doors stand alone in the industry as a progressive concept that unites the traditional arched form with the modern pivot hinge integration.

### **MAIDEN Arched Pivot Doors**

are intended for **One of a Kind** spaces. Maiden's Proprietary arched pivot doors are a minimal design marvel. The oversized glass panel and compressed framework provide a range of views while maintaining a strong modern aesthetic. Each door is specially engineered for each space.

### Signature Arch Types:

Eyebrow ARCH

\*See Page #17 & #18 For Additional Pivot Door Spec's \*See Page #29 & #30 For Handle & Finish Options