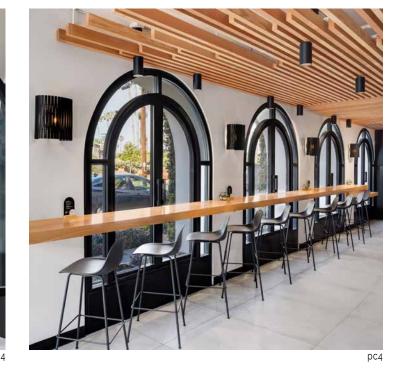

### **MAIDEN Arched Pivot Doors**

are intended for **One of a Kind** spaces. Maiden's Proprietary arched pivot doors are a minimal design marvel. The oversized glass panel and compressed framework provide a range of views while maintaining a strong modern aesthetic. Each door is specially engineered for each space.

### Signature Arch Types:

Eyebrow ARCH

\*See Page #17 & #18 For Additional Pivot Door Spec's \*See Page #29 & #30 For Handle & Finish Options