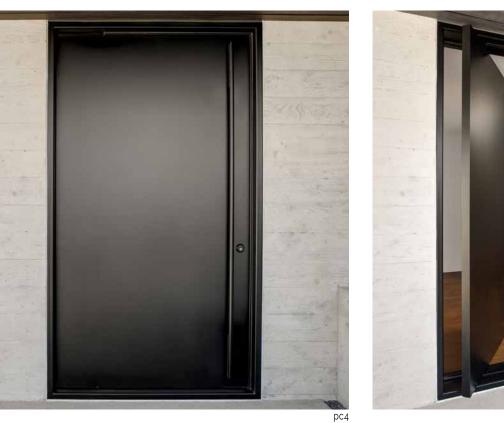

### MAIDEN Oversized Entry Pivot Doors

are designed to showcase big openings and modern functionality. The doors can be built **Bigger** and better with **No Limitations**, due to seamlessly welded fabrication & proprietry high capacity pivot hinge hardware.

### Signature Models:

'See Page #21 For Additional Pivot Door Spec's See Page #29 & #30 For Handle & Finish Options

### **Product Features**

| Pre-assembled unit                    | • Signature full height door pulls           |
|---------------------------------------|----------------------------------------------|
| Designed for easy installation        | <ul> <li>Welded steel glass stops</li> </ul> |
| Steel construction                    | <ul> <li>Rubber weather stripping</li> </ul> |
| • Fully welded and polished seams     | Artistic powder coat finishes                |
| • Thermal plastic rubber door stop(s) | Contemporary lock options                    |
| Flush mounted roller catches          | • Handle & hardware upgrades avail.          |