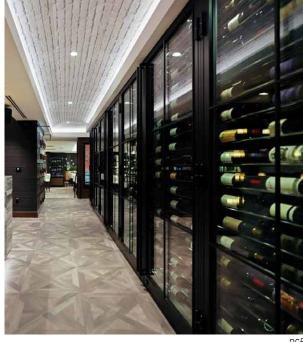

### **MAIDEN Wine Room Enclosures**

are designed to offer customizable size, materials, and finish options. Our signature models can be combined with various panel, side lite, ceiling, transom and corner components to create a truly custom system configuration.

Specifically designed for Thermally Controlled spaces, all systems feature dual pane (Low E) insulated glass, custom steel glass stops, architectural foam glazing, spring loaded roller catches, and rubber weather stripping to ensure air-tight seals.