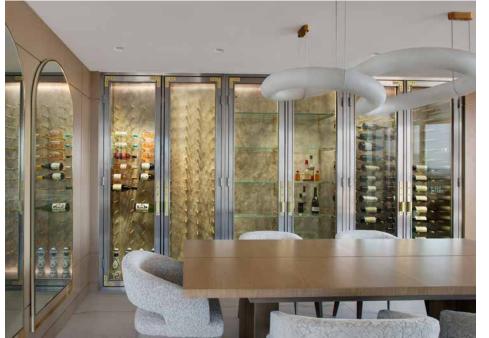

### WINE ROOM ENCLOSURES (pg.5 - pg.12)

MAIDEN Steel Wine Room Systems are specifically designed for climate controlled wine storage spaces. The welded construction, insulated dual pane glass, and architectural door seals allow for a modern and high performing enclosure.

### **MAIDEN Wine Room Enclosures**

are designed to offer customizable size, materials, and finish options. Our signature models can be combined with various panel, side lite, ceiling, transom and corner components to create a truly custom system configuration.

Specifically designed for Thermally Controlled spaces, all systems feature dual pane (Low E) insulated glass, custom steel glass stops, architectural foam glazing, spring loaded roller catches, and rubber weather stripping to ensure air-tight seals.