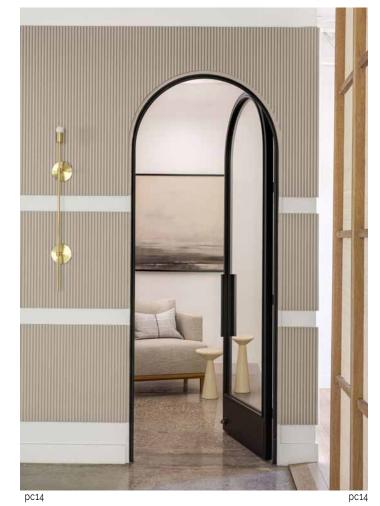

# **ARCHED**

### **MAIDEN Arched Pivot Doors**

are intended for **One of a Kind** spaces. Maiden's Proprietary arched pivot doors are a minimal design marvel. The oversized glass panel and compressed framework provide a range of views while maintaining a strong modern aesthetic. Each door is specially engineered for each space.

### Signature Arch Types:

Eyebrow ARCH

\*See Page #17 & #18 For Additional Pivot Door Spec's \*See Page #29 & #30 For Handle & Finish Options