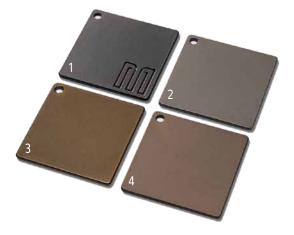

### **FINISHES**

MAIDEN Black (#1)
 MAIDEN Bronze (#3)

MAIDEN Graphite (#2)
MAIDEN Dark Bronze (#4)

\*Custom Finishes Available For Upgrade (\$)

pc16

Design Property of MAIDEN Steel Copyright © MAIDEN® All Rights Reserved