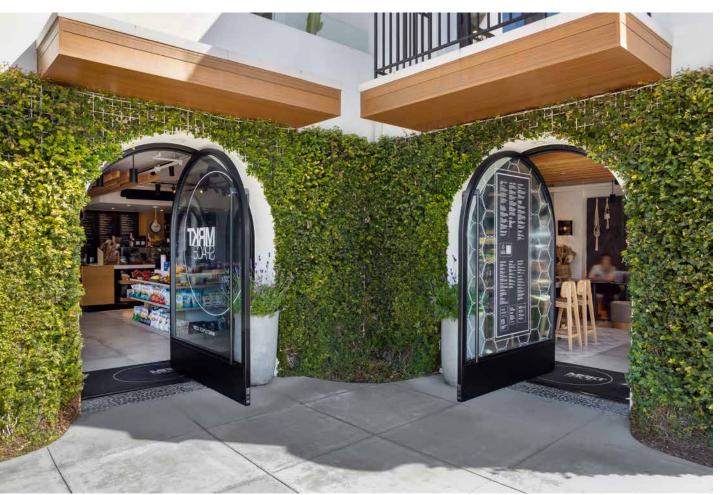

### **MAIDEN Arched Pivot Doors**

are intended for **One of a Kind** spaces. Maiden's Proprietary arched pivot doors are a minimal design marvel. The oversized glass panel and compressed framework provide a range of views while maintaining a strong modern aesthetic. Each door is specially engineered for each space.

### Signature Arch Types:

Eyebrow ARCH

\*See Page #17 & #18 For Additional Pivot Door Spec's \*See Page #29 & #30 For Handle & Finish Options