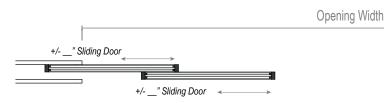

### **2 DOOR - DOUBLE POCKET**

### **4 DOOR - DOUBLE POCKET**

+/- \_\_\_" Sliding Door +/- \_\_" Sliding Door