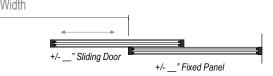

ush and edge pulls</li> </ul> |
| Steel construction                                  | Artistic powder coat finishes                    |
| <ul> <li>Fully welded and polished seams</li> </ul> | • Handle & hardware upgrades avail.              |

| Glass | Ont | ions |
|-------|-----|------|

Single Pane or Dual Pane (Low-E) Tempered

| • Clear        | Starphire (\$) |
|----------------|----------------|
| Acid Etched    | • Custom (\$)  |
| (¢) - Llograda |                |

(\$) = Upgrade

\*See Page #29 & #30 For Handle & Finish Options

info@MAIDENSTEEL.com

MAIDENSTEEL.com

23/30



### **2 DOOR - SINGLE POCKET**





### **2 DOOR - DOUBLE POCKET**



### 2 DOOR W/ 2 FIXED PANEL - NO POCKET





### MAIDEN

### **Common Configurations - Plan View**

### **1 DOOR - SINGLE POCKET**





### **4 DOOR - DOUBLE POCKET**

+/- \_\_\_" Sliding Door +/- \_\_" Sliding Door

# **INTERIOR**





### **MAIDEN Interior Doors**

are a Low Profile steel door solution for premium commercial and residential projects. Maiden Interior Doors are specially designed to integrate Rocky Mountain Hardware® or other premium hardware.

Designed for standard hinge or pivot hinge.



\*See Page #29 & #30 For Handle & Finish Options

### **Product Features**

| Signature designs                                   | Clear tempered glass                |
|-----------------------------------------------------|-------------------------------------|
| Pre-assembled unit                                  | Artistic powder coat finishes       |
| • Designed for easy installation                    | Option