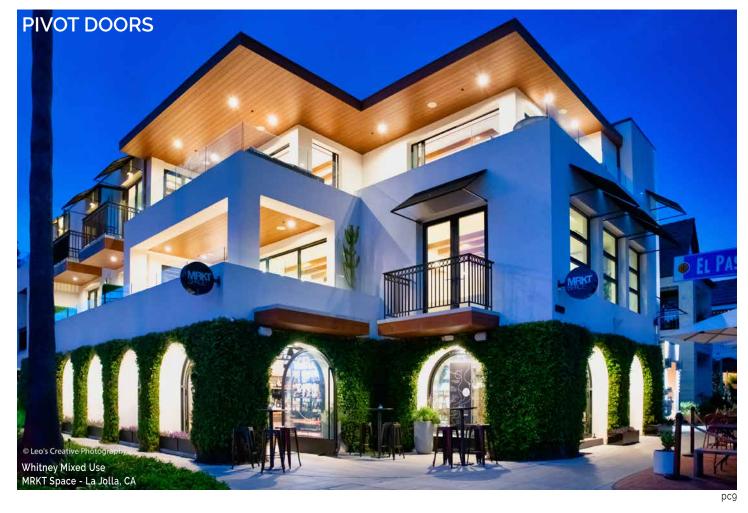

#### COMMERCIAL PROJECT - LA JOLLA. CA

Maiden's hand-crafted steel arched windows and doors are genuinely exquisite works of art! The attention to detail and precision in their design and construction is evident in every curve and angle, and the result is a stunning combination of strength and beauty. The craftsmanship and skill in creating these pieces is awe-inspiring. a testament to the timeless appeal of handmade artistry. Everyone who sees our Maiden windows and doors is in awe of their simplicity, beauty, and artistry-well done to Todd and his crew!

#### -Bob Whitney, Developer (Whitney Mixed Use Building)