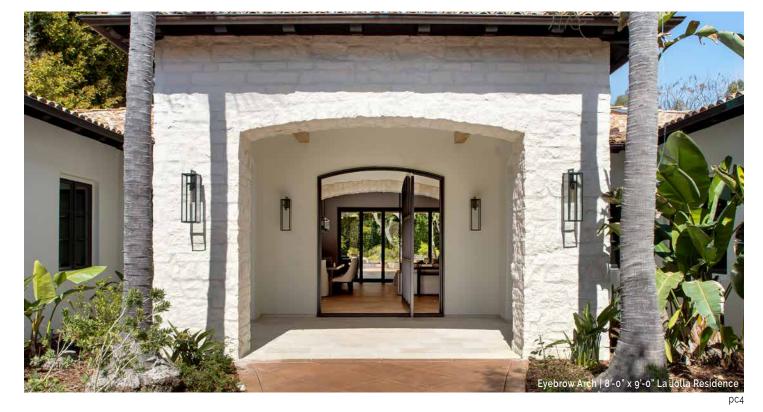

#### ARCHED PIVOT DOORS (pg.13 - pg.16)

MAIDEN Steel Arched Pivot Doors stand alone in the industry as a progressive concept that unites the traditional arched form with the modern pivot hinge integration.

### **MAIDEN Arched Pivot Doors**

are intended for **One of a Kind** spaces. Maiden's Proprietary arched pivot doors are a minimal design marvel. The oversized glass panel and compressed framework provide a range of views while maintaining a strong modern aesthetic. Each door is specially engineered for each space.

### Signature Arch Types:

Eyebrow ARCH

\*See Page #17 & #18 For Additional Pivot Door Spec's \*See Page #29 & #30 For Handle & Finish Options