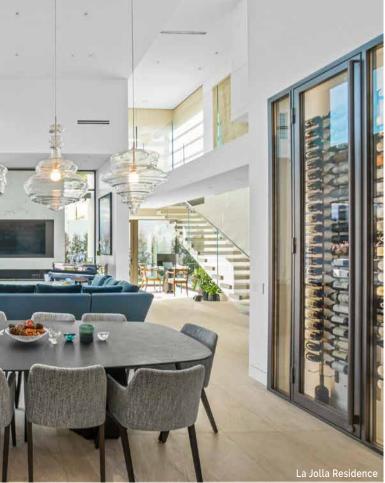

#### COMMERCIAL PROJECT - LA JOLLA. CA

Maiden's hand-crafted steel arched windows and doors are genuinely exquisite works of art! The attention to detail and precision in their design and construction is evident in every curve and angle, and the result is a stunning combination of strength and beauty. The craftsmanship and skill in creating these pieces is awe-inspiring. a testament to the timeless appeal of handmade artistry. Everyone who sees our Maiden windows and doors is in awe of their simplicity, beauty, and artistry-well done to Todd and his crew!

#### -Bob Whitney, Developer (Whitney Mixed Use Building)