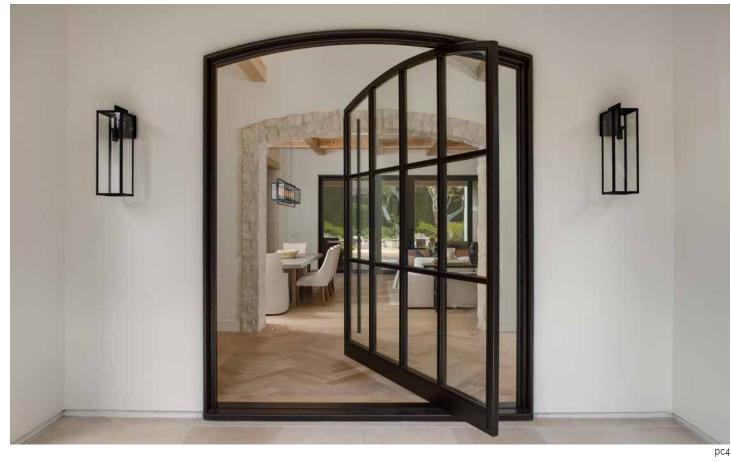

#### ARCHED PIVOT DOORS (pg.13 - pg.16)

MAIDEN Steel Arched Pivot Doors stand alone in the industry as a progressive concept that unites the traditional arched form with the modern pivot hinge integration.

### **MAIDEN Arched Pivot Doors**

are intended for **One of a Kind** spaces. Maiden's Proprietary arched pivot doors are a minimal design marvel. The oversized glass panel and compressed framework provide a range of views while maintaining a strong modern aesthetic. Each door is specially engineered for each space.

### Signature Arch Types:

Eyebrow ARCH

\*See Page #17 & #18 For Additional Pivot Door Spec's \*See Page #29 & #30 For Handle & Finish Options