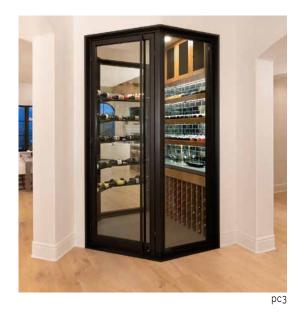

### WINE ROOM ENCLOSURES (pg.5 - pg.12)

MAIDEN Steel Wine Room Systems are specifically designed for climate controlled wine storage spaces. The welded construction, insulated dual pane glass, and architectural door seals allow for a modern and high performing enclosure.

### **MAIDEN Wine Room Enclosures**

are designed to offer customizable size, materials, and finish options. Our signature models can be combined with various panel, side lite, ceiling, transom and corner components to create a truly custom system configuration.

### THE ONE

The ONE Wine Room Door is the most minimal design in the collection. With narrow framework and large glass panel sizes, this model is complimentary to any decor style and elegantly showcases the wine collection that it assists in storing.

### THE TWO

The TWO Wine Room Door features one horizontal partition. The location of the horizontal member is customizable to match existing design elements in a space. Additionally, a lower in-fill section allows for the option to incorporate frosted glass or decorative metal panels

### THE THREE

The THREE Wine Room Door is our most segmented and classic design. When paired with side lites, transom and panel sections, the muntin pattern forms minimal sight lines to create a space of its own.