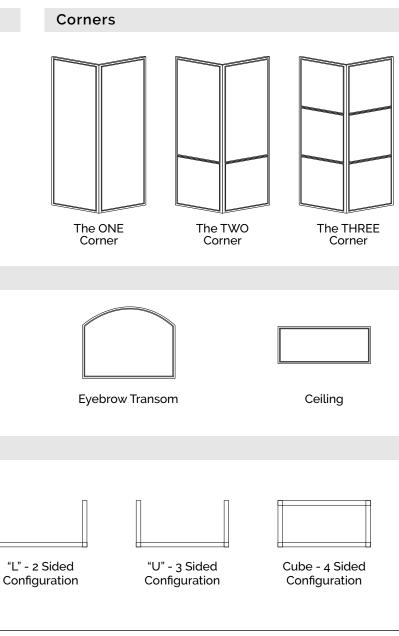

### **MAIDEN Wine Room Enclosures**

are designed to offer customizable size, materials, and finish options. Our signature models can be combined with various panel, side lite, ceiling, transom and corner components to create a truly custom system configuration.

### Side Lites & Panels

Sidelite

Sidelite

The THREE Sidelite

### **Transoms & Ceilings**

Linear Transom

Arched Transom

100 . 

Signature Wine Room Door Models

### THE ONE

The ONE Wine Room Door is the most minimal design in the collection. With narrow framework and large glass panel sizes, this model is complimentary to any decor style and elegantly showcases the wine collection that it assists in storing.

### THE TWO

The TWO Wine Room Door features one horizontal partition. The location of the horizontal member is customizable to match existing design elements in a space. Additionally, a lower in-fill section allows for the option to incorporate frosted glass or decorative metal panels

### THE THREE

The THREE Wine Room Door is our most segmented and classic design. When paired with side lites, transom and panel sections, the muntin pattern forms minimal sight lines to create a space of its own.