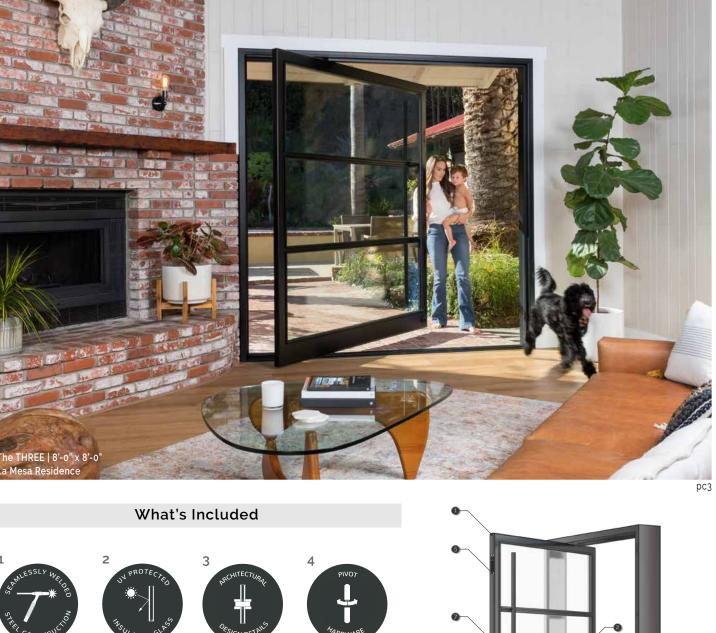

### THE THREE

The THREE Wine Room Door is our most segmented and classic design. When paired with side lites, transom and panel sections, the muntin pattern forms minimal sight lines to create a space of its own.

### MAIDEN Oversized Entry Pivot Doors

are designed to showcase big openings and modern functionality. The doors can be built **Bigger** and better with **No Limitations**, due to seamlessly welded fabrication & proprietry high capacity pivot hinge hardware.