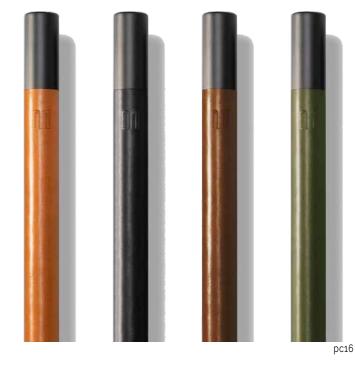

### **FINISHES**

MAIDEN Black (#1)
 MAIDEN Bronze (#3)

MAIDEN Graphite (#2)
MAIDEN Dark Bronze (#4)

\*Custom Finishes Available For Upgrade (\$)

pc16

Design Property of MAIDEN Steel Copyright © MAIDEN® All Rights Reserved