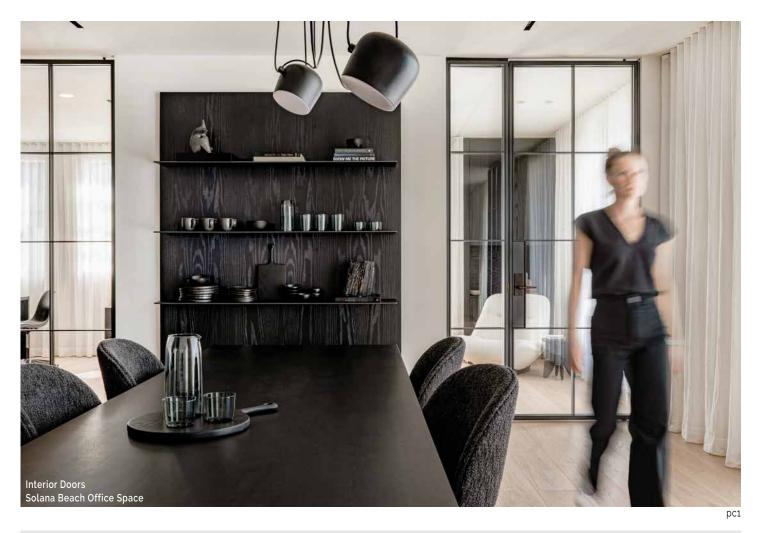

### **INTERIOR DOORS** (pg.25 - pg.28)

MAIDEN Steel Interior Doors are a low profile steel door solution for premium commercial and residential projects.

### **MAIDEN Interior Doors**

are a Low Profile steel door solution for premium commercial and residential projects. Maiden Interior Doors are specially designed to integrate Rocky Mountain Hardware® or other premium hardware.