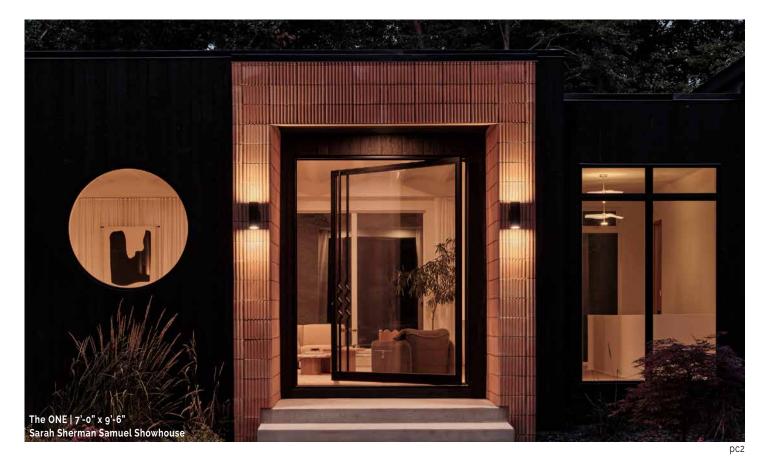

### THE ONE

The ONE Wine Room Door is the most minimal design in the collection. With narrow framework and large glass panel sizes, this model is complimentary to any decor style and elegantly showcases the wine collection that it assists in storing.