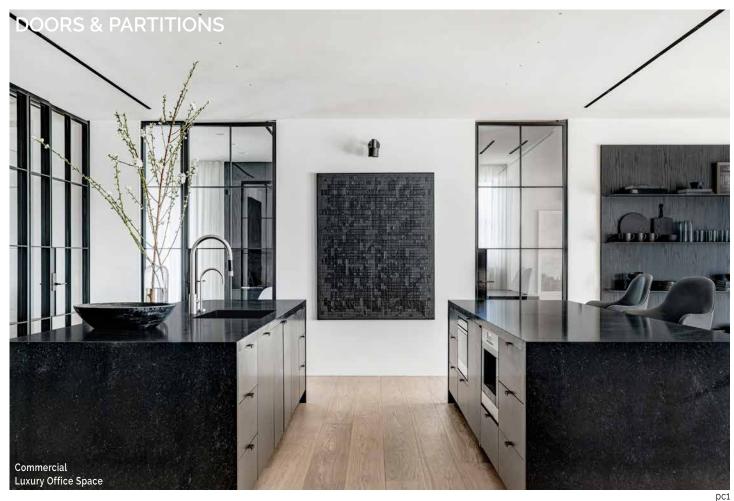

### **INTERIOR DOORS** (pg.25 - pg.28)

MAIDEN Steel Interior Doors are a low profile steel door solution for premium commercial and residential projects.

### **MAIDEN Interior Doors**

are a Low Profile steel door solution for premium commercial and residential projects. Maiden Interior Doors are specially designed to integrate Rocky Mountain Hardware® or other premium hardware.

Designed for standard hinge or pivot hinge.

\*See Page #29 & #30 For Handle & Finish Options