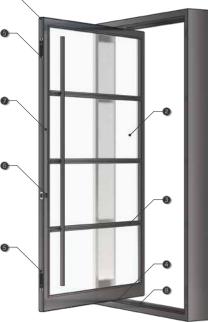

### **MAIDEN Wine Room Enclosures**

are designed to offer customizable size, materials, and finish options. Our signature models can be combined with various panel, side lite, ceiling, transom and corner components to create a truly custom system configuration.

Specifically designed for Thermally Controlled spaces, all systems feature dual pane (Low E) insulated glass, custom steel glass stops, architectural foam glazing, spring loaded roller catches, and rubber weather stripping to ensure air-tight seals.

### **Product Features**

| Signature low profile models      | <ul> <li>Insulated dual pane (Low-E) glass</li> </ul> |
|-----------------------------------|-------------------------------------------------------|
| Custom door models available      | <ul> <li>Flush mounted roller catches</li> </ul>      |
| Pre-assembled unit                | • Signature full height door pulls                    |
| Designed for easy installation    | <ul> <li>Rubber weather stripping</li> </ul>          |
| Steel construction                | Artistic powder coat finishes                         |
| • Fully welded and polished seams | <ul> <li>Contemporary lock options</li> </ul>         |
| • 3 or 4 sided metal door stops   | • Handle & hardware upgrades avail.                   |

| Insulated Glass Options    |                      |
|----------------------------|----------------------|
| Dual Pane (Low-E) Tempered |                      |
| Clear IGU                  | • Starphire IGU (\$) |
| Bronze IGU (\$)            | • Custom (\$)        |
|                            |                      |