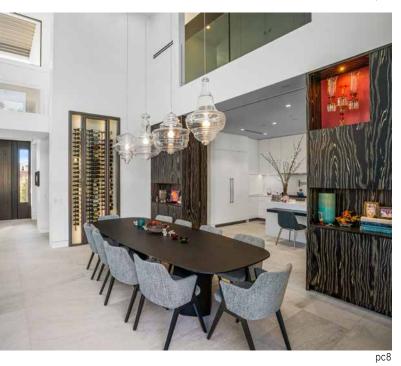

### WINE ROOM ENCLOSURES (pg.5 - pg.12)

MAIDEN Steel Wine Room Systems are specifically designed for climate controlled wine storage spaces. The welded construction, insulated dual pane glass, and architectural door seals allow for a modern and high performing enclosure.

### **MAIDEN Wine Room Enclosures**

are designed to offer customizable size, materials, and finish options. Our signature models can be combined with various panel, side lite, ceiling, transom and corner components to create a truly custom system configuration.

Specifically designed for Thermally Controlled spaces, all systems feature dual pane (Low E) insulated glass, custom steel glass stops, architectural foam glazing, spring loaded roller catches, and rubber weather stripping to ensure air-tight seals.