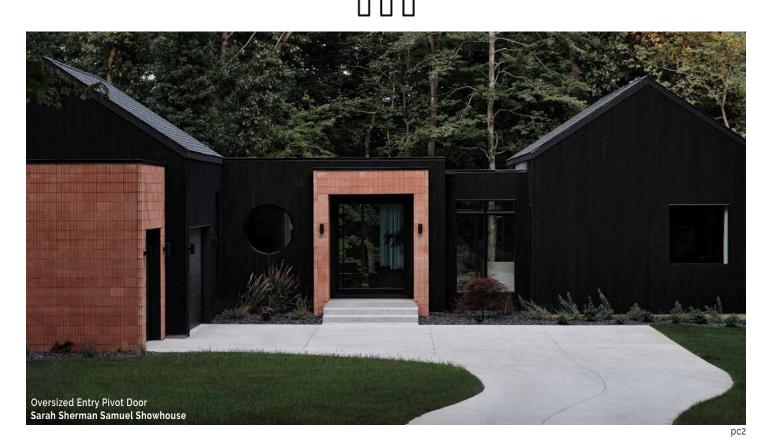

#### **OVERSIZED ENTRY PIVOT DOORS** (pg.17 - pg.22)

MAIDEN Steel Entry Pivot Doors are designed to showcase big openings and modern functionality. The doors can be built bigger and better due to seamlessly welded fabrication & high capacity pivot hinge hardware.

### MAIDEN Oversized Entry Pivot Doors

are designed to showcase big openings and modern functionality. The doors can be built **Bigger** and better with **No Limitations**, due to seamlessly welded fabrication & proprietry high capacity pivot hinge hardware.