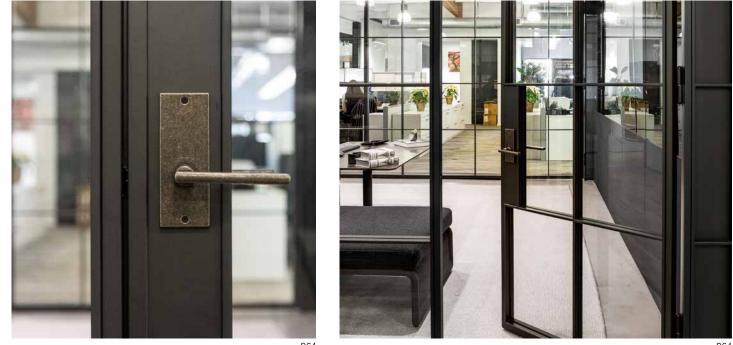

### Handles

- Signature Full Height Door Pulls (1-1/4" Dia.)
- MAIDEN Leather Wrapped Door Pulls (1-1/4" Dia.) (\$)

• Rocky Mountain Hardware<sup>®</sup> Integration (\$)

• Custom Handles (\$)

### **Pivot Hardware**

Included

• Engineered for Oversized Doors • No Weight Restrictions

Locks

• Standard Deadbolt (2-3/8" Dia.)

• Low Profile (LP) Lock (1-3/8" Dia.)

• Electric Strike (No Visible Lock @ Exterior) (\$)

• Level<sup>®</sup> Lock Smart Deadbolt (2-3/8" Dia.) (\$)

FritsJurgens® Pivot Hardware (\$)

> · Hold Open @ 90° Soft Close

Design Property of MAIDEN Steel Copyright © MAIDEN® All Rights Reserved

info@MAIDENSTEEL.com MAIDENSTEEL.com 21 / 30