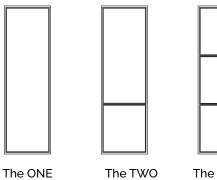

### THE ONE

The ONE Wine Room Door is the most minimal design in the collection. With narrow framework and large glass panel sizes, this model is complimentary to any decor style and elegantly showcases the wine collection that it assists in storing.

### THE TWO

The TWO Wine Room Door features one horizontal partition. The location of the horizontal member is customizable to match existing design elements in a space. Additionally, a lower in-fill section allows for the option to incorporate frosted glass or decorative metal panels