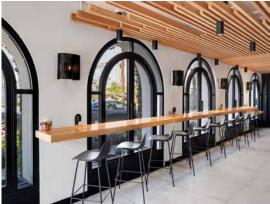

#### ARCHED PIVOT DOORS (pg.13 - pg.16)

MAIDEN Steel Arched Pivot Doors stand alone in the industry as a progressive concept that unites the traditional arched form with the modern pivot hinge integration.

### **MAIDEN Arched Pivot Doors**

are intended for **One of a Kind** spaces. Maiden's Proprietary arched pivot doors are a minimal design marvel. The oversized glass panel and compressed framework provide a range of views while maintaining a strong modern aesthetic. Each door is specially engineered for each space.

### Signature Arch Types:

Eyebrow ARCH

\*See Page #17 & #18 For Additional Pivot Door Spec's \*See Page #29 & #30 For Handle & Finish Options