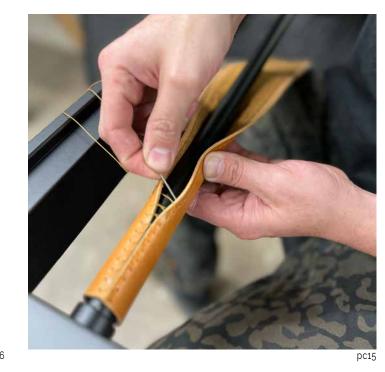

### HANDLES

Maiden Signature Leather Wrap Door Pulls (\$)

Rocky Mountain Hardware<sup>®</sup> Integration (\$)