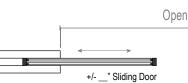

### **1 DOOR - SINGLE POCKET**

### **4 DOOR - DOUBLE POCKET**

+/- \_\_\_" Sliding Door +/- \_\_" Sliding Door