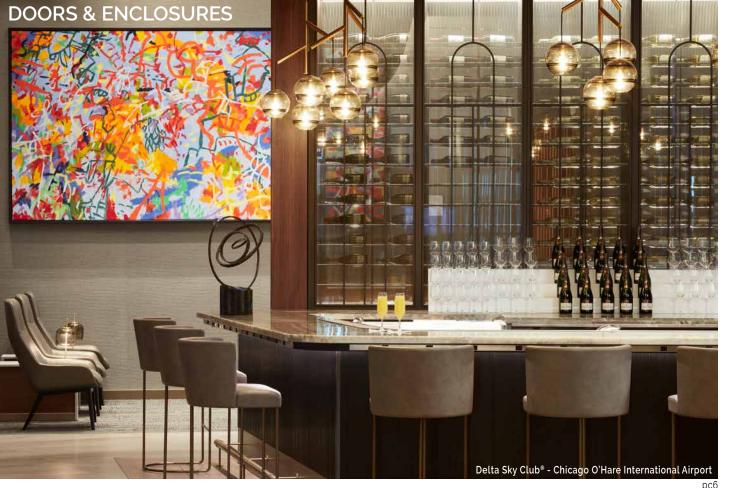

### WINE ROOM ENCLOSURES (pg.5 - pg.12)

MAIDEN Steel Wine Room Systems are specifically designed for climate controlled wine storage spaces. The welded construction, insulated dual pane glass, and architectural door seals allow for a modern and high performing enclosure.

### **MAIDEN Wine Room Enclosures**

are designed to offer customizable size, materials, and finish options. Our signature models can be combined with various panel, side lite, ceiling, transom and corner components to create a truly custom system configuration.