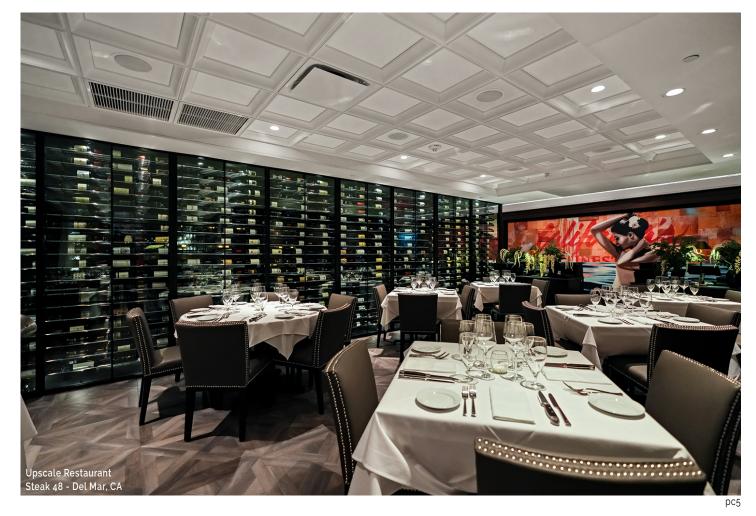

#### **RESTAURANT PROJECT - DEL MAR, CA**

From design to installation and everything in between, Maiden Steel exceeded our expectations with their beautiful wine cabinets at our Steak 48 restaurant in Del Mar. Their entire team was very professional and worked closely with us to incorporate all of our ideas while also including some unique and beautiful elements of their own. We look forward to working with MAIDEN on many projects to come.

#### -Mike Mastro, Prime Steak Concepts