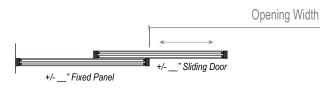

ss</li> </ul>   |
| • Designed for easy installation                    | <ul> <li>Minimal flush and edge pulls</li> </ul> |
| Steel construction                                  | Artistic powder coat finishes                    |
| <ul> <li>Fully welded and polished seams</li> </ul> | • Handle & hardware upgrades avail.              |

| Glass | Ont | ions |
|-------|-----|------|

Single Pane or Dual Pane (Low-E) Tempered

| • Clear        | Starphire (\$) |
|----------------|----------------|
| Acid Etched    | • Custom (\$)  |
| (¢) - Llograda |                |

(\$) = Upgrade

\*See Page #29 & #30 For Handle & Finish Options

info@MAIDENSTEEL.com

MAIDENSTEEL.com

23/30



### **2 DOOR - SINGLE POCKET**





### **2 DOOR - DOUBLE POCKET**



### 2 DOOR W/ 2 FIXED PANEL - NO POCKET





### MAIDEN

### **Common Configurations - Plan View**

### **1 DOOR - SINGLE POCKET**





### **4 DOOR - DOUBLE POCKET**

+/- \_\_\_" Sliding Door +/- \_\_" Sliding Door

# **INTERIOR**





### **MAIDEN Interior Doors**

are a Low Profile steel door solution for premium commercial and residential projects. Maiden Interior Doors are specially designed to integrate Rocky Mountain Hardware® or other premium hardware.

Designed for standard hinge or pivot hinge.



\*See Page #29 & #30 For Handle & Finish Options

### **Product Features**

| Signature designs                                   | Clear tempered glass                |
|-----------------------------------------------------|-------------------------------------|
| Pre-assembled unit                                  | Artistic