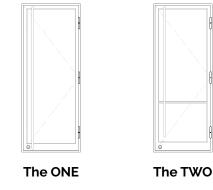

### THE ONE

The ONE Wine Room Door is the most minimal design in the collection. With narrow framework and large glass panel sizes, this model is complimentary to any decor style and elegantly showcases the wine collection that it assists in storing.

### THE TWO

The TWO Wine Room Door features one horizontal partition. The location of the horizontal member is customizable to match existing design elements in a space. Additionally, a lower in-fill section allows for the option to incorporate frosted glass or decorative metal panels