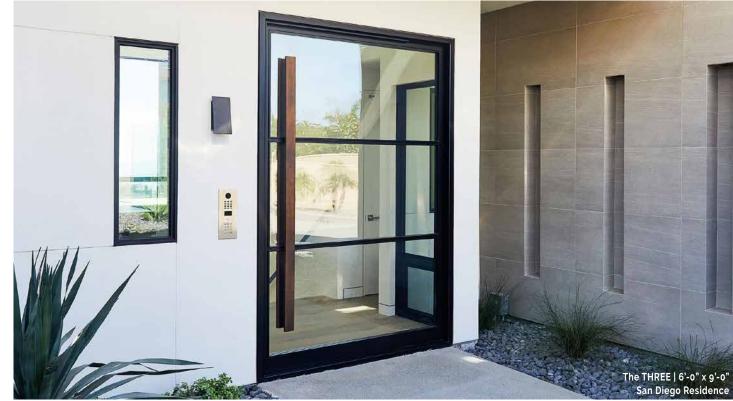

### THE THREE

The THREE Wine Room Door is our most segmented and classic design. When paired with side lites, transom and panel sections, the muntin pattern forms minimal sight lines to create a space of its own.