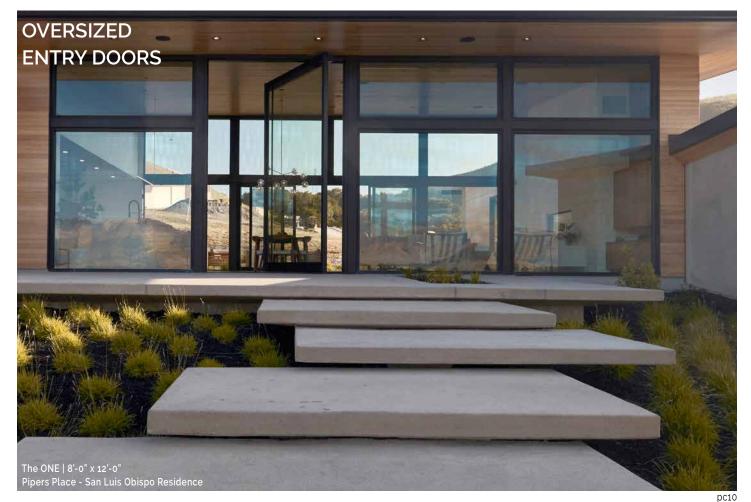

#### **OVERSIZED ENTRY PIVOT DOORS** (pg.17 - pg.22)

MAIDEN Steel Entry Pivot Doors are designed to showcase big openings and modern functionality. The doors can be built bigger and better due to seamlessly welded fabrication & high capacity pivot hinge hardware.

### MAIDEN Oversized Entry Pivot Doors

are designed to showcase big openings and modern functionality. The doors can be built **Bigger** and better with **No Limitations**, due to seamlessly welded fabrication & proprietry high capacity pivot hinge hardware.