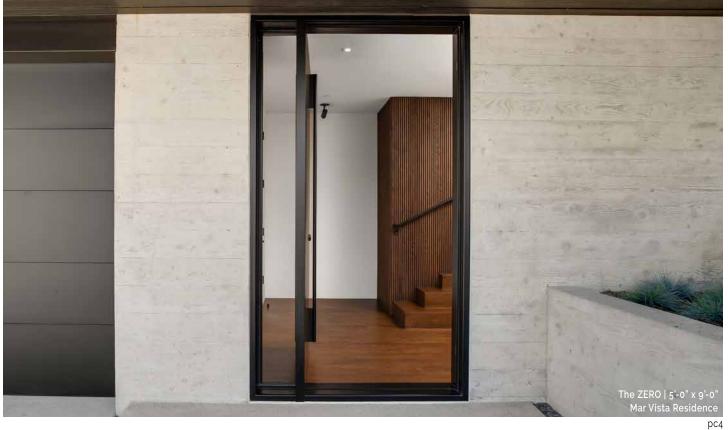

### MAIDEN Oversized Entry Pivot Doors

are designed to showcase big openings and modern functionality. The doors can be built **Bigger** and better with **No Limitations**, due to seamlessly welded fabrication & proprietry high capacity pivot hinge hardware.

### Signature Models:

'See Page #21 For Additional Pivot Door Spec's See Page #29 & #30 For Handle & Finish Options

### **Product Features**

| Pre-assembled unit                    | • Signature full height door pulls           |
|---------------------------------------|----------------------------------------------|
| Designed for easy installation        | <ul> <li>Welded steel glass stops</li> </ul> |
| Steel construction                    | <ul> <li>Rubber weather stripping</li> </ul> |
| • Fully welded and polished seams     | Artistic powder coat finishes                |
| • Thermal plastic rubber door stop(s) | Contemporary lock options                    |
| Flush mounted roller catches          | • Handle & hardware upgrades avail.          |