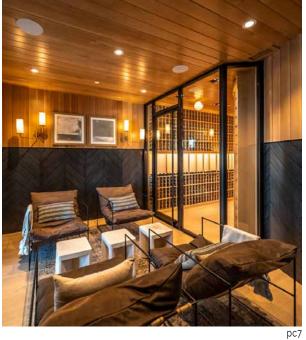

### WINE ROOM ENCLOSURES (pg.5 - pg.12)

MAIDEN Steel Wine Room Systems are specifically designed for climate controlled wine storage spaces. The welded construction, insulated dual pane glass, and architectural door seals allow for a modern and high performing enclosure.

### **MAIDEN Wine Room Enclosures**

are designed to offer customizable size, materials, and finish options. Our signature models can be combined with various panel, side lite, ceiling, transom and corner components to create a truly custom system configuration.