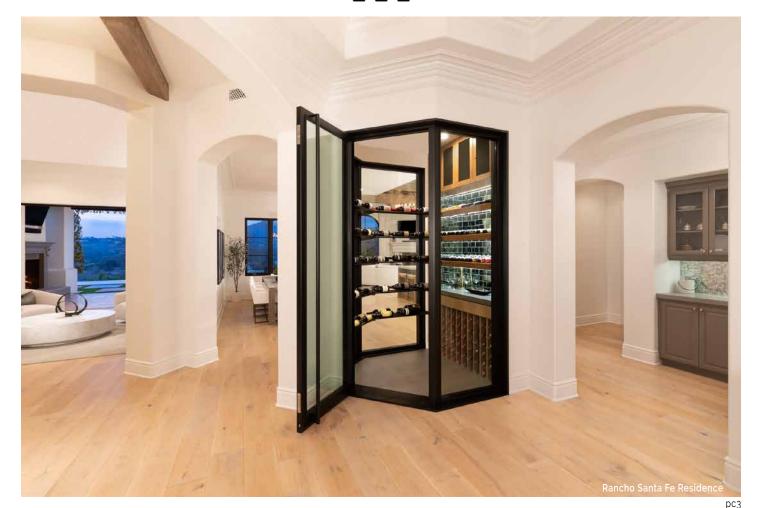

#### **RESIDENTIAL PROJECT - RANCHO SANTA FE, CA**

We reached out to Maiden with an idea - an idea we weren't sure would work, but we figured we'd try. Sure enough, Todd and his crew brought our vision to life, creating our show-stopper of a wine room! Not only did they surpass everything we envisioned, but their work ethic is what truly set them apart. In an industry where sticking to a time line can be challenging, they finished everything sooner than expected, while still maintaining the integrity of their work. Their communication was incredible, always walking us through the process and making sure we were nothing short of pleased. From the moment we started our project, they made us feel like family, as opposed to clients, and we couldn't have been more thankful. We would recommend Maiden over and over. Their work is unmatched!

### **MAIDEN Wine Room Enclosures**

are designed to offer customizable size, materials, and finish options. Our signature models can be combined with various panel, side lite, ceiling, transom and corner components to create a truly custom system configuration.

Specifically designed for Thermally Controlled spaces, all systems feature dual pane (Low E) insulated glass, custom steel glass stops, architectural foam glazing, spring loaded roller catches, and rubber weather stripping to ensure air-tight seals.