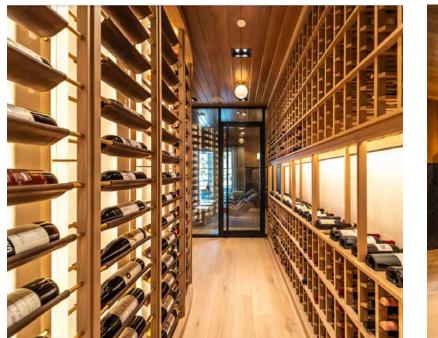

### WINE ROOM ENCLOSURES (pg.5 - pg.12)

MAIDEN Steel Wine Room Systems are specifically designed for climate controlled wine storage spaces. The welded construction, insulated dual pane glass, and architectural door seals allow for a modern and high performing enclosure.

### **MAIDEN Wine Room Enclosures**

are designed to offer customizable size, materials, and finish options. Our signature models can be combined with various panel, side lite, ceiling, transom and corner components to create a truly custom system configuration.

Specifically designed for Thermally Controlled spaces, all systems feature dual pane (Low E) insulated glass, custom steel glass stops, architectural foam glazing, spring loaded roller catches, and rubber weather stripping to ensure air-tight seals.