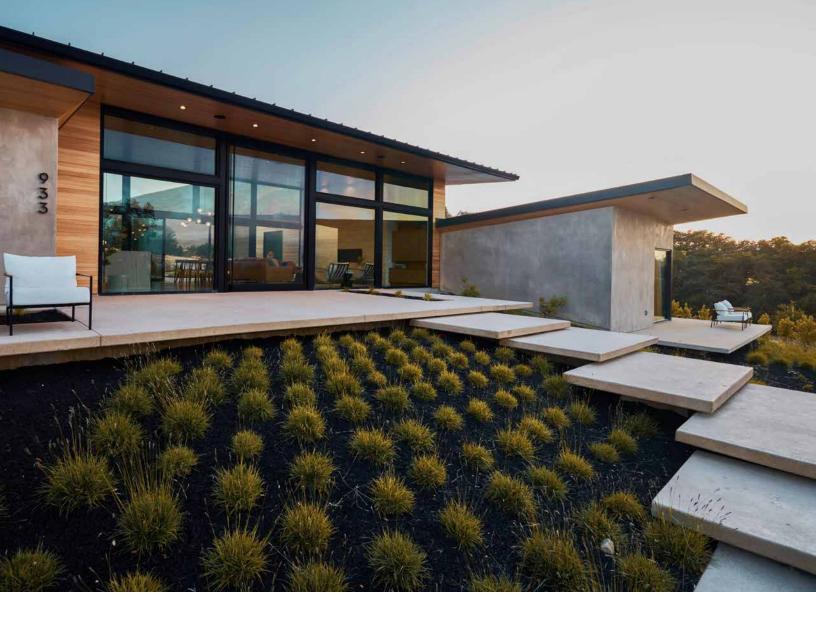

#### **OVERSIZED ENTRY PIVOT DOORS** (pg.17 - pg.22)

MAIDEN Steel Entry Pivot Doors are designed to showcase big openings and modern functionality. The doors can be built bigger and better due to seamlessly welded fabrication & high capacity pivot hinge hardware.