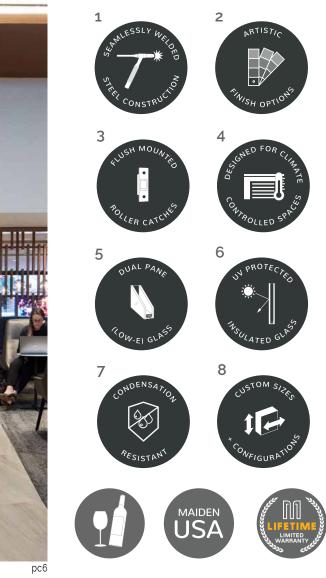

Specifically designed for Thermally Controlled spaces, all systems feature dual pane (Low E) insulated glass, custom steel glass stops, architectural foam glazing, spring loaded roller catches, and rubber weather stripping to ensure air-tight seals.

### **Product Features**

| Signature low profile models      | <ul> <li>Insulated dual pane (Low-E) glass</li> </ul> |
|-----------------------------------|-------------------------------------------------------|
| Custom door models available      | <ul> <li>Flush mounted roller catches</li> </ul>      |
| Pre-assembled unit                | • Signature full height door pulls                    |
| Designed for easy installation    | <ul> <li>Rubber weather stripping</li> </ul>          |
| Steel construction                | Artistic powder coat finishes                         |
| • Fully welded and polished seams | <ul> <li>Contemporary lock options</li> </ul>         |
| • 3 or 4 sided metal door stops   | • Handle & hardware upgrades avail.                   |