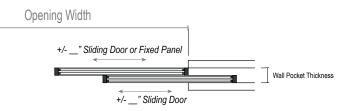

mbled unit                                  | <ul> <li>Single pane tempered glass</li> </ul>   |
| • Designed for easy installation                    | <ul> <li>Minimal flush and edge pulls</li> </ul> |
| Steel construction                                  | Artistic powder coat finishes                    |
| <ul> <li>Fully welded and polished seams</li> </ul> | • Handle & hardware upgrades avail.              |

| Glass | Ont | ions |
|-------|-----|------|

Single Pane or Dual Pane (Low-E) Tempered

| • Clear        | Starphire (\$) |
|----------------|----------------|
| Acid Etched    | • Custom (\$)  |
| (¢) - Llograda |                |

(\$) = Upgrade

\*See Page #29 & #30 For Handle & Finish Options

info@MAIDENSTEEL.com

MAIDENSTEEL.com

23/30



### **2 DOOR - SINGLE POCKET**





### **2 DOOR - DOUBLE POCKET**



### 2 DOOR W/ 2 FIXED PANEL - NO POCKET





### MAIDEN

### **Common Configurations - Plan View**

### **1 DOOR - SINGLE POCKET**





### **4 DOOR - DOUBLE POCKET**

+/- \_\_\_" Sliding Door +/- \_\_" Sliding Door

# **INTERIOR**





### **MAIDEN Interior Doors**

are a Low Profile steel door solution for premium commercial and residential projects. Maiden Interior Doors are specially designed to integrate Rocky Mountain Hardware® or other premium hardware.

Designed for standard hinge or pivot hinge.



\*See Page #29 & #30 For Handle & Finish Options

### **Product Features**

| Signature designs                                   | Clear tempered glass                |
|-----------------------------------------------------|------------------------