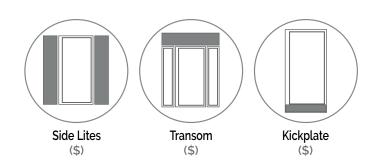

### **MAIDEN Wine Room Enclosures**

are designed to offer customizable size, materials, and finish options. Our signature models can be combined with various panel, side lite, ceiling, transom and corner components to create a truly custom system configuration.