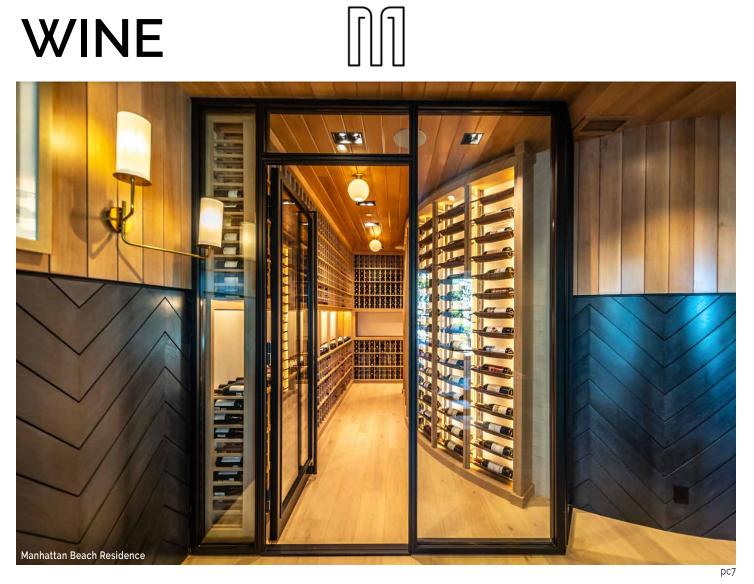

### WINE ROOM ENCLOSURES (pg.5 - pg.12)

MAIDEN Steel Wine Room Systems are specifically designed for climate controlled wine storage spaces. The welded construction, insulated dual pane glass, and architectural door seals allow for a modern and high performing enclosure.

### **MAIDEN Wine Room Enclosures**

are designed to offer customizable size, materials, and finish options. Our signature models can be combined with various panel, side lite, ceiling, transom and corner components to create a truly custom system configuration.