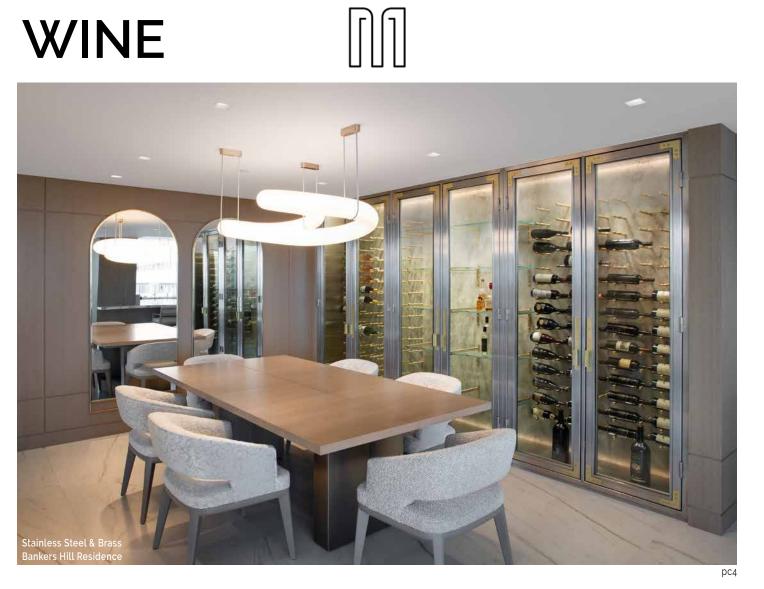

### WINE ROOM ENCLOSURES (pg.5 - pg.12)

MAIDEN Steel Wine Room Systems are specifically designed for climate controlled wine storage spaces. The welded construction, insulated dual pane glass, and architectural door seals allow for a modern and high performing enclosure.

### **MAIDEN Wine Room Enclosures**

are designed to offer customizable size, materials, and finish options. Our signature models can be combined with various panel, side lite, ceiling, transom and corner components to create a truly custom system configuration.

Specifically designed for Thermally Controlled spaces, all systems feature dual pane (Low E) insulated glass, custom steel glass stops, architectural foam glazing, spring loaded roller catches, and rubber weather stripping to ensure air-tight seals.