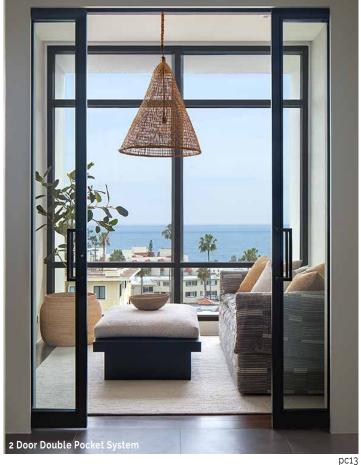

#### INTERIOR SLIDING DOORS (pg.23 - pg.24)

MAIDEN Steel Sliding Doors combine low profile framework with glass panels, and are specifically designed for pocket door applications or exposed sliding track systems. Operable doors can be configured with various fixed panels to adapt to any condition.

### MAIDEN Sliding Door Systems

are offered in the Exposed Sliding Track System & the Pocket Door System.

The MAIDEN Exposed Track System pairs a welded steel track with a modern Steel & glass door panel. With narrow framework and large glass panel sizes, this system transforms an opening into an Architectural Focal Point.

The MAIDEN Pocket Door System features minimal steel & glass doors that are designed to be a modern alternative to traditional pocket doors. The system utilizes a ceiling mounted sliding track system and is intended to recess into a prepared pocket opening.