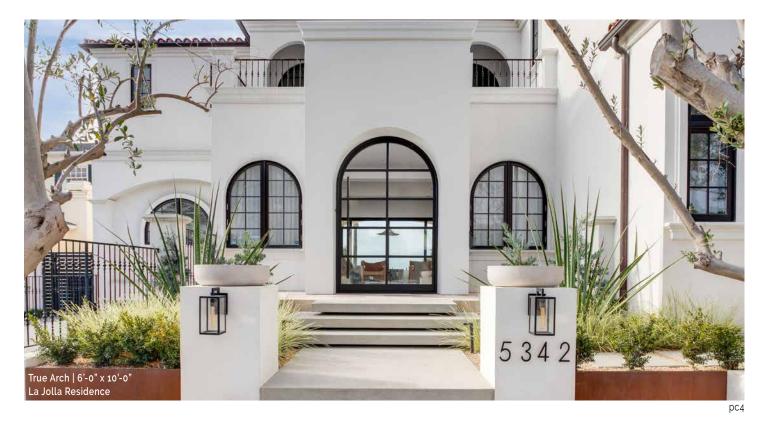

#### ARCHED PIVOT DOORS (pg.13 - pg.16)

MAIDEN Steel Arched Pivot Doors stand alone in the industry as a progressive concept that unites the traditional arched form with the modern pivot hinge integration.

### **MAIDEN Arched Pivot Doors**

are intended for **One of a Kind** spaces. Maiden's Proprietary arched pivot doors are a minimal design marvel. The oversized glass panel and compressed framework provide a range of views while maintaining a strong modern aesthetic. Each door is specially engineered for each space.

### Signature Arch Types:

Eyebrow ARCH

\*See Page #17 & #18 For Additional Pivot Door Spec's \*See Page #29 & #30 For Handle & Finish Options