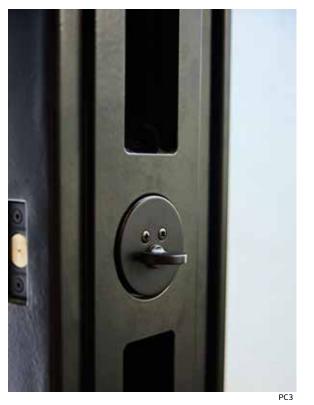

in the MAIDEN lineup. The glass panels in The NINE are sure to add sophisticated contemporary complexity to any entrance.

| Features:                                   |  | Width    |  |
|---------------------------------------------|--|----------|--|
| Thermoplastic rubber compression door stops |  | 4' (48") |  |
| Flush mounted roller catches                |  | 5' (60") |  |
| Rubber weather strip & seals                |  | 6' (72") |  |
| Durable marine grade finish                 |  | Custom   |  |

| ] | Width    | Offset | Walk Space |
|---|----------|--------|------------|
| ] | 4' (48") | 9"     | 32-5/16"   |
|   | 5' (60") | 12"    | 41-5/16"   |
|   | 6' (72") | 15"    | 50-5/16"   |
|   | Custom   | Custom | Custom     |

Pivot Hardware:







#### Selected Projects











## Wine By MAIDEN

The MAIDEN Wine Room Door Systems are designed to offer customizable size, materials, and finish options. Our three standard models can be combined with various panel, side lite, transom and corner components to create a truly custom system configuration. Specifically designed for climate controlled spaces, all systems feature dual pane (Low E) insulated glass, custom Steel glass stops, architectural foam glazing, spring loaded roller catches, rubber weather stripping and door sweeps to ensure air-tight seals.

#### What's Included

• 3 low profile models• Insulated dual-pane ( Low E) glass• Customizable configurations• Spring loaded roller catches• Pre-assembled unit• Signature full height door pulls (1-1/4" Dia.)• Designed for easy installation into rough opening