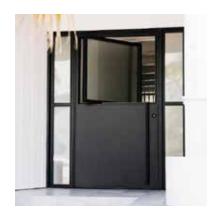

#### **ENTRY PIVOT DOORS**

MAIDEN Steel Entry Pivot Doors stand alone in the industry due to their fully welded construction, proprietary pivot hinge hardware, multi-coat finishes and signature design options.

## **Pivot** By MAIDEN

Maiden Steel's pivot series is offered in six contemporary models. Each door is a pre-assembled unit, designed for ease of installation into each specific opening. With a focus on steel construction, our doors feature fully welded and polished seams, custom sealed ball bearing pivot hinge hardware, dual thermoplastic rubber compression door stops & flush mounted roller catches. The Signature Style is designed with bold details, engineered for oversized door capabilities & incorporates MAIDEN recessed handles. In comparison, the Low Profile (LP) Style is designed with minimal sight lines, maximum glass exposure & incorporates full height door pulls. Our doors feature a Marine grade powder coat finish, making our doors highly durable in any climate.