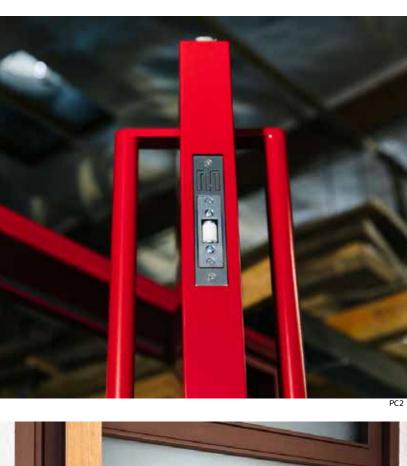

n in the MAIDEN lineup. The glass panels in The NINE are sure to add sophisticated contemporary complexity to any entrance.

| Features:                                   |  | Width    |  |
|---------------------------------------------|--|----------|--|
| Thermoplastic rubber compression door stops |  | 4' (48") |  |
| Flush mounted roller catches                |  | 5' (60") |  |
| Rubber weather strip & seals                |  | 6' (72") |  |
| Durable marine grade finish                 |  | Custom   |  |

| ] | Width    | Offset | Walk Space |
|---|----------|--------|------------|
| ] | 4' (48") | 9"     | 32-5/16"   |
|   | 5' (60") | 12"    | 41-5/16"   |
|   | 6' (72") | 15"    | 50-5/16"   |
|   | Custom   | Custom | Custom     |

Pivot Hardware:







#### Selected Projects











## Wine By MAIDEN

The MAIDEN Wine Room Door Systems are designed to offer customizable size, materials, and finish options. Our three standard models can be combined with various panel, side lite, transom and corner components to create a truly custom system configuration. Specifically designed for climate controlled spaces, all systems feature dual pane (Low E) insulated glass, custom Steel glass stops, architectural foam glazing, spring loaded roller catches, rubber weather stripping and door sweeps to ensure air-tight seals.

#### What's Included

• 3 low profile models• Insulated dual-pane ( Low E) glass• Customizable configurations• Spring loaded roller catches• Pre-assembled unit• Signature full height door pulls (1-1/4" Dia.)• Designed for easy installation into rough openi