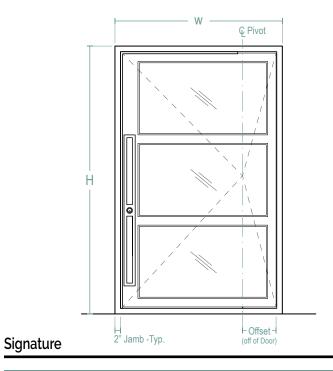

## **Pivot** By MAIDEN

Maiden Steel's pivot series is offered in six contemporary models. Each door is a pre-assembled unit, designed for ease of installation into each specific opening. With a focus on steel construction, our doors feature fully welded and polished seams, custom sealed ball bearing pivot hinge hardware, dual thermoplastic rubber compression door stops & flush mounted roller catches. The Signature Style is designed with bold details, engineered for oversized door capabilities & incorporates MAIDEN recessed handles. In comparison, the Low Profile (LP) Style is designed with minimal sight lines, maximum glass exposure & incorporates full height door pulls. Our doors feature a Marine grade powder coat finish, making our doors highly durable in any climate.

#### Signature