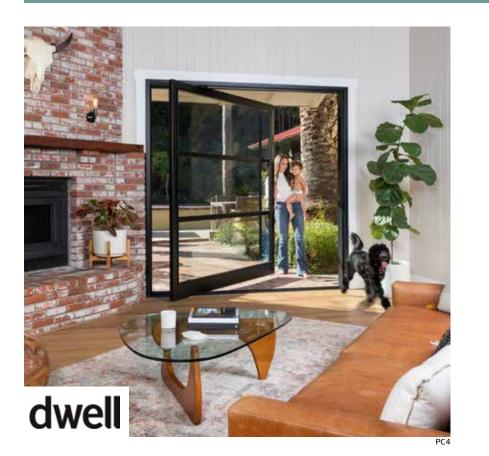

#### **ENTRY PIVOT DOORS**

MAIDEN Steel Entry Pivot Doors stand alone in the industry due to their fully welded construction, proprietary pivot hinge hardware, multi-coat finishes and signature design options.

## **Pivot** By MAIDEN

Maiden Steel's pivot series is offered in six contemporary models. Each door is a pre-assembled unit, designed for ease of installation into each specific opening. With a focus on steel construction, our doors feature fully welded and polished seams, custom sealed ball bearing pivot hinge hardware, dual thermoplastic rubber compression door stops & flush mounted roller catches. The Signature Style is designed with bold details, engineered for oversized door capabilities & incorporates MAIDEN recessed handles. In comparison, the Low Profile (LP) Style is designed with minimal sight lines, maximum glass exposure & incorporates full height door pulls. Our doors feature a Marine grade powder coat finish, making our doors highly durable in any climate.