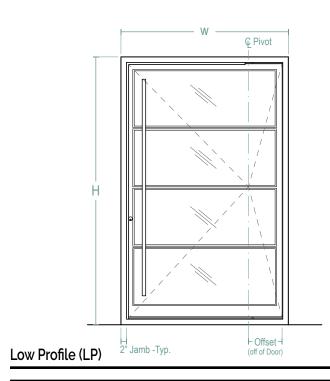

## **Pivot** By MAIDEN

Maiden Steel's pivot series is offered in six contemporary models. Each door is a pre-assembled unit, designed for ease of installation into each specific opening. With a focus on steel construction, our doors feature fully welded and polished seams, custom sealed ball bearing pivot hinge hardware, dual thermoplastic rubber compression door stops & flush mounted roller catches. The Signature Style is designed with bold details, engineered for oversized door capabilities & incorporates MAIDEN recessed handles. In comparison, the Low Profile (LP) Style is designed with minimal sight lines, maximum glass exposure & incorporates full height door pulls. Our doors feature a Marine grade powder coat finish, making our doors highly durable in any climate.

| Standard Sizes   |                   | Pivot Offset |   |            |
|------------------|-------------------|--------------|---|------------|
| Available Widths | Available Heights | Door Width   |   | Offset     |
| 4' (48")         | 8' (96")          | 4' Wide      | = | 9" Offset  |
| 5' (60")         | 9' (108")         | 5' Wide      | = | 12" Offset |
| 6' (72")         | 10' (120")        | 6' Wide      | = | 15" Offset |
| Custom \$        | Custom \$         | Custom \$    | = | Custom \$  |

#### **Standard Mounting Details**

#### MOUNTING FIN DETAIL

\* Suggested construction configuration(s).

\* Mounting subject to change per site conditions.

Walk Space

32-5/16"

41-5/16"

50-5/16"

Custom