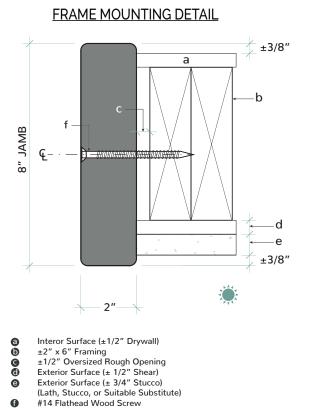

#### **Standard Mounting Details**

#### MOUNTING FIN DETAIL

\* Suggested construction configuration(s).

\* Mounting subject to change per site conditions.

Walk Space

32-5/16"

41-5/16"

50-5/16"

Custom