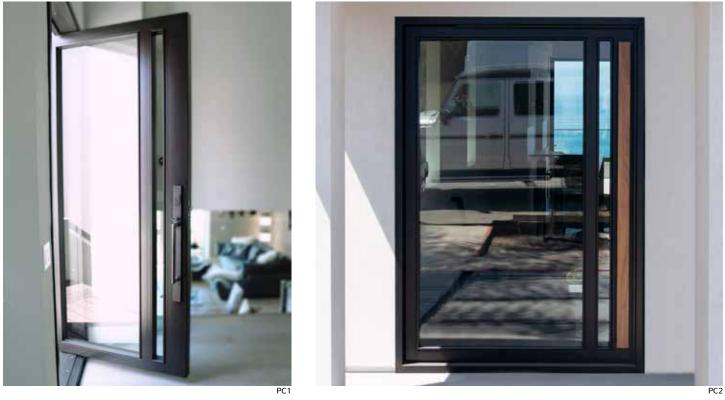

## **Pivot** By MAIDEN

Maiden Steel's pivot series is offered in six contemporary models. Each door is a pre-assembled unit, designed for ease of installation into each specific opening. With a focus on steel construction, our doors feature fully welded and polished seams, custom sealed ball bearing pivot hinge hardware, dual thermoplastic rubber compression door stops & flush mounted roller catches. The Signature Style is designed with bold details, engineered for oversized door capabilities & incorporates MAIDEN recessed handles. In comparison, the Low Profile (LP) Style is designed with minimal sight lines, maximum glass exposure & incorporates full height door pulls. Our doors feature a Marine grade powder coat finish, making our doors highly durable in any climate.

#### Selected Projects

PC1