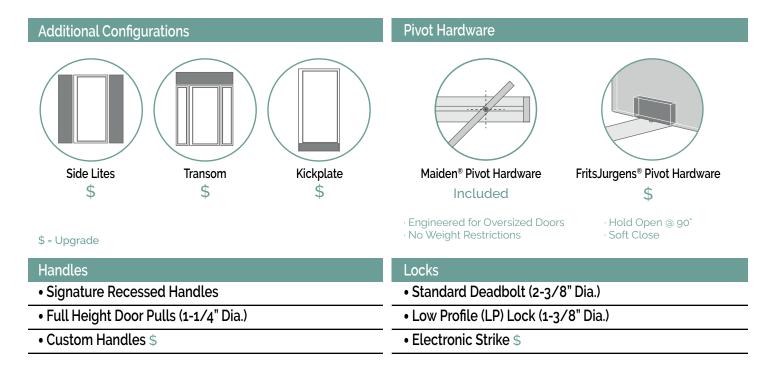

#### **Common Configurations**

#### **Product Features**

\* The FOUR (LP) shown in Rendering Abv.

 $\mathsf{MAIDEN}_{\scriptscriptstyle \otimes}$ 

**Options & Upgrades** 

**Pivot Hardware:** 

Pivot Hardware:

FritsJurgens<sup>®</sup> Pivot Hardware