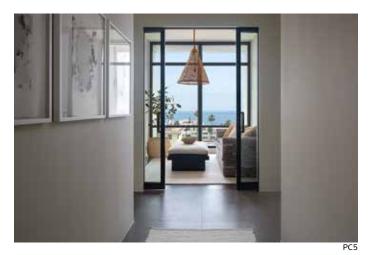

#### **ENTRY PIVOT DOORS**

MAIDEN Steel Entry Pivot Doors stand alone in the industry due to their fully welded construction, proprietary pivot hinge hardware, multi-coat finishes and signature design options.

## **Pivot** By MAIDEN

Maiden Steel's pivot series is offered in six contemporary models. Each door is a pre-assembled unit, designed for ease of installation into each specific opening. With a focus on steel construction, our doors feature fully welded and polished seams, custom sealed ball bearing pivot hinge hardware, dual thermoplastic rubber compression door stops & flush mounted roller catches. The Signature Style is designed with bold details, engineered for oversized door capabilities & incorporates MAIDEN recessed handles. In comparison, the Low Profile (LP) Style is designed with minimal sight lines, maximum glass exposure & incorporates full height door pulls. Our doors feature a Marine grade powder coat finish, making our doors highly durable in any climate.