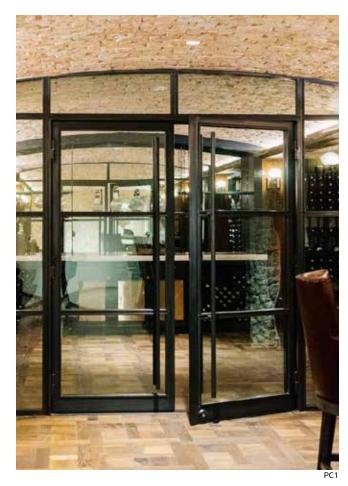

#### **ENTRY PIVOT DOORS**

MAIDEN Steel Entry Pivot Doors stand alone in the industry due to their fully welded construction, proprietary pivot hinge hardware, multi-coat finishes and signature design options.

## **Pivot** By MAIDEN

Maiden Steel's pivot series is offered in six contemporary models. Each door is a pre-assembled unit, designed for ease of installation into each specific opening. With a focus on steel construction, our doors feature fully welded and polished seams, custom sealed ball bearing pivot hinge hardware, dual thermoplastic rubber compression door stops & flush mounted roller catches. The Signature Style is designed with bold details, engineered for oversized door capabilities & incorporates MAIDEN recessed handles. In comparison, the Low Profile (LP) Style is designed with minimal sight lines, maximum glass exposure & incorporates full height door pulls. Our doors feature a Marine grade powder coat finish, making our doors highly durable in any climate.