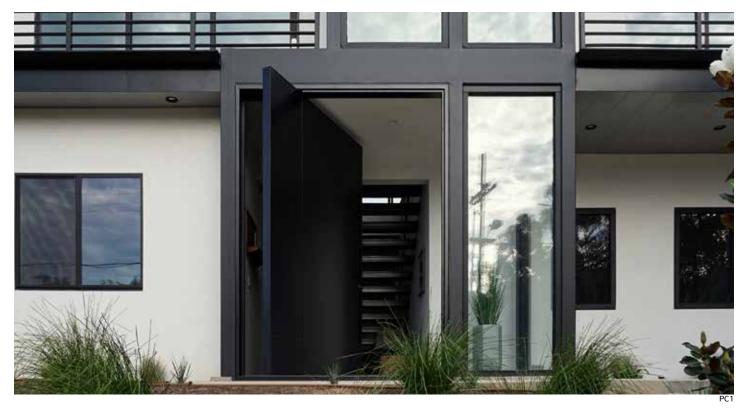

#### **ENTRY PIVOT DOORS**

MAIDEN Steel Entry Pivot Doors stand alone in the industry due to their fully welded construction, proprietary pivot hinge hardware, multi-coat finishes and signature design options.

## **Pivot** By MAIDEN

Maiden Steel's pivot series is offered in six contemporary models. Each door is a pre-assembled unit, designed for ease of installation into each specific opening. With a focus on steel construction, our doors feature fully welded and polished seams, custom sealed ball bearing pivot hinge hardware, dual thermoplastic rubber compression door stops & flush mounted roller catches. The Signature Style is designed with bold details, engineered for oversized door capabilities & incorporates MAIDEN recessed handles. In comparison, the Low Profile (LP) Style is designed with minimal sight lines, maximum glass exposure & incorporates full height door pulls. Our doors feature a Marine grade powder coat finish, making our doors highly durable in any climate.

#### The ZERO

The ZERO pivot door is ideal for your home if you are looking to develop an industrial aesthetic while maintaining privacy. Strong & heavy-duty, The ZERO will become a statement piece for your entry.

#### The ONE

The ONE pivot door is designed to add character to any opening. With glass framed within a steel structure, The ONE provides unobstructed views while maintaining strength, security and functionality.

#### The TWO

The TWO pivot door exudes elegance through its simple, yet classic design. Glass panels are framed within a steel structure for unobstructed views. The glass is separated by an accenting Steel divider to provide a clean asymmetrical aesthetic.

#### The THREE

The THREE pivot door is distinguished by horizontal muntins that separate three glass panels. This contemporary style will be sure to compliment any home or business.

| Features:                                   | Width    | Offset |
|---------------------------------------------|----------|--------|
| Thermoplastic rubber compression door stops | 4' (48") | 9"     |
| Flush mounted roller catches                | 5' (60") | 12"    |
| Rubber weather strip & seals                | 6' (72") | 15"    |
| Durable marine grade finish                 | Custom   | Custom |

#### The FOUR

The FOUR pivot door is a segmented design dedicated to enhancing the style of your space. The horizontal elements will add a contemporary feel to your home, while still preserving a clean and sharp design.

#### The NINE

The NINE pivot door is the most segmented design in the MAIDEN lineup. The glass panels in The NINE are sure to add sophisticated contemporary complexity to any entrance.

| Features:                                   |  | Width    |  |
|---------------------------------------------|--|----------|--|
| Thermoplastic rubber compression door stops |  | 4' (48") |  |
| Flush mounted roller catches                |  | 5' (60") |  |
| Rubber weather strip & seals                |  | 6' (72") |  |
| Durable marine grade finish                 |  | Custom   |  |