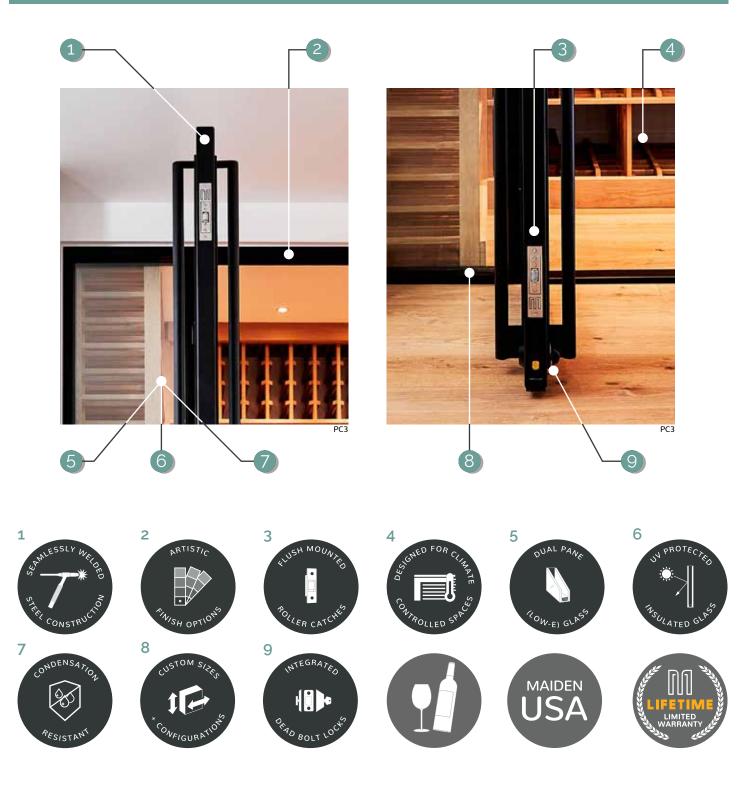

## Wine By MAIDEN

The MAIDEN Wine Room Door Systems are designed to offer customizable size, materials, and finish options. Our three standard models can be combined with various panel, side lite, transom and corner components to create a truly custom system configuration. Specifically designed for climate controlled spaces, all systems feature dual pane (Low E) insulated glass, custom Steel glass stops, architectural foam glazing, spring loaded roller catches, rubber weather stripping and door sweeps to ensure air-tight seals.

#### What's Included

• 3 low profile models• Insulated dual-pane ( Low E) glass• Customizable configurations• Spring loaded roller catches• Pre-assembled unit• Signature full height door pulls (1-1/4" Dia.)• Designed for easy installation into rough openings• Baldwin® 8241 contemporary deadbolt• Welded Steel construction• Low profile locks available• Fully welded and polished seams• Rubber weather stripping & door sweeps• Artistic powder coat finish options• Architectural foam glazing

#### **FUNCTION**

MAIDEN doors are heavy and rigid, yet function with ease, thanks to welded Steel construction and precision components. Integrated door hardware comes standard with pre-aligned hinges, spring loaded latches (roller catches), signature door pulls and various lock options. Our seamless framework also incorporates a weather strip and door sweep system to create highly functional seals.

#### STRENGTH

MAIDEN Steel doors are constructed using raw, structural materials that are fully welded and polished to create a strong and seamless appearance. The strength of Steel allows for bigger, better, and more secure doors.

#### AESTHETIC

MAIDEN products combine seamless construction, minimal material profiles, modern designs and artistic powder coat finishes to create a truly premium product.