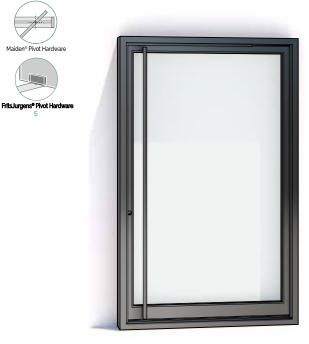

## **Pivot** By MAIDEN

Maiden Steel's pivot series is offered in six contemporary models. Each door is a pre-assembled unit, designed for ease of installation into each specific opening. With a focus on steel construction, our doors feature fully welded and polished seams, custom sealed ball bearing pivot hinge hardware, dual thermoplastic rubber compression door stops & flush mounted roller catches. The Signature Style is designed with bold details, engineered for oversized door capabilities & incorporates MAIDEN recessed handles. In comparison, the Low Profile (LP) Style is designed with minimal sight lines, maximum glass exposure & incorporates full height door pulls. Our doors feature a Marine grade powder coat finish, making our doors highly durable in any climate.

**Pivot Hardware:** 

Pivot Hardware:

FritsJurgens<sup>®</sup> Pivot Hardware