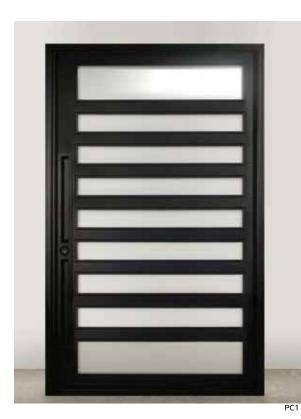

#### The THREE

The THREE pivot door is distinguished by horizontal muntins that separate three glass panels. This contemporary style will be sure to compliment any home or business.

| Features:                                   | Width    | Offset |
|---------------------------------------------|----------|--------|
| Thermoplastic rubber compression door stops | 4' (48") | 9"     |
| Flush mounted roller catches                | 5' (60") | 12"    |
| Rubber weather strip & seals                | 6' (72") | 15"    |
| Durable marine grade finish                 | Custom   | Custom |

#### Selected Projects

PC1