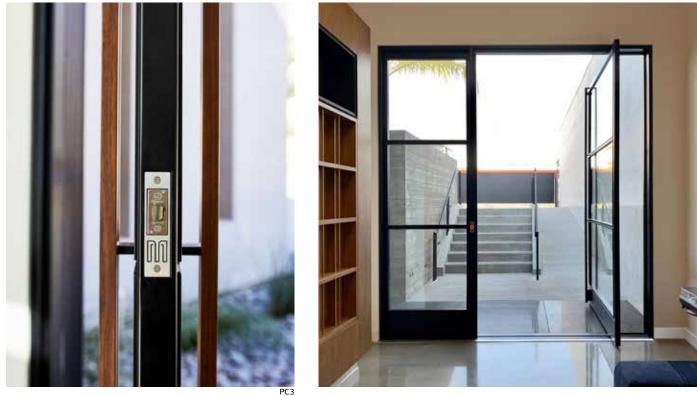

## **Pivot** By MAIDEN

Maiden Steel's pivot series is offered in six contemporary models. Each door is a pre-assembled unit, designed for ease of installation into each specific opening. With a focus on steel construction, our doors feature fully welded and polished seams, custom sealed ball bearing pivot hinge hardware, dual thermoplastic rubber compression door stops & flush mounted roller catches. The Signature Style is designed with bold details, engineered for oversized door capabilities & incorporates MAIDEN recessed handles. In comparison, the Low Profile (LP) Style is designed with minimal sight lines, maximum glass exposure & incorporates full height door pulls. Our doors feature a Marine grade powder coat finish, making our doors highly durable in any climate.

**Pivot Hardware:** 