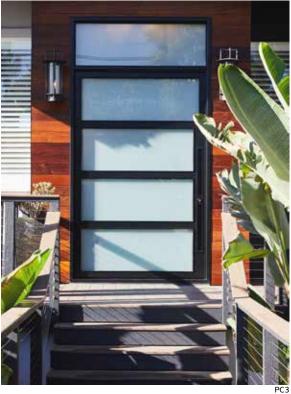

#### **ENTRY PIVOT DOORS**

MAIDEN Steel Entry Pivot Doors stand alone in the industry due to their fully welded construction, proprietary pivot hinge hardware, multi-coat finishes and signature design options.

## **Pivot** By MAIDEN

Maiden Steel's pivot series is offered in six contemporary models. Each door is a pre-assembled unit, designed for ease of installation into each specific opening. With a focus on steel construction, our doors feature fully welded and polished seams, custom sealed ball bearing pivot hinge hardware, dual thermoplastic rubber compression door stops & flush mounted roller catches. The Signature Style is designed with bold details, engineered for oversized door capabilities & incorporates MAIDEN recessed handles. In comparison, the Low Profile (LP) Style is designed with minimal sight lines, maximum glass exposure & incorporates full height door pulls. Our doors feature a Marine grade powder coat finish, making our doors highly durable in any climate.