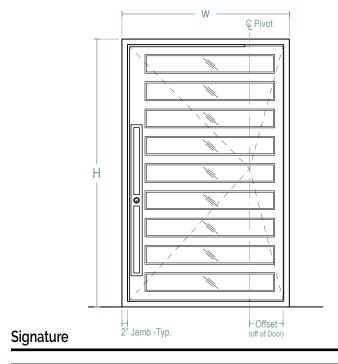

#### Signature

## **Pivot** By MAIDEN

Maiden Steel's pivot series is offered in six contemporary models. Each door is a pre-assembled unit, designed for ease of installation into each specific opening. With a focus on steel construction, our doors feature fully welded and polished seams, custom sealed ball bearing pivot hinge hardware, dual thermoplastic rubber compression door stops & flush mounted roller catches. The Signature Style is designed with bold details, engineered for oversized door capabilities & incorporates MAIDEN recessed handles. In comparison, the Low Profile (LP) Style is designed with minimal sight lines, maximum glass exposure & incorporates full height door pulls. Our doors feature a Marine grade powder coat finish, making our doors highly durable in any climate.