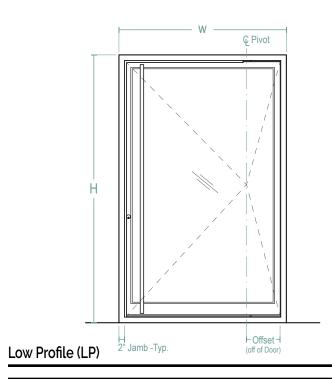

## **Pivot** By MAIDEN

Maiden Steel's pivot series is offered in six contemporary models. Each door is a pre-assembled unit, designed for ease of installation into each specific opening. With a focus on steel construction, our doors feature fully welded and polished seams, custom sealed ball bearing pivot hinge hardware, dual thermoplastic rubber compression door stops & flush mounted roller catches. The Signature Style is designed with bold details, engineered for oversized door capabilities & incorporates MAIDEN recessed handles. In comparison, the Low Profile (LP) Style is designed with minimal sight lines, maximum glass exposure & incorporates full height door pulls. Our doors feature a Marine grade powder coat finish, making our doors highly durable in any climate.

| Models          |          |         |         |           |          |          |        |
|-----------------|----------|---------|---------|-----------|----------|----------|--------|
|                 | The ZERO | The ONE | The TWO | The THREE | The FOUR | The NINE | CUSTOM |
|                 |          |         |         |           |          |          |        |
| Signature       | •        | •       | •       | •         | •        | ٠        | •      |
| Low Profile (LF | D) ●     | •       |         | ٠         | •        |          | ٠      |

| Standard Sizes   |                   | Pivot Offset |   |            |
|------------------|-------------------|--------------|---|------------|
| Available Widths | Available Heights | Door Width   |   | Offset     |
| 4' (48")         | 8' (96")          | 4' Wide      | = | 9" Offset  |
| 5' (60")         | 9' (108")         | 5' Wide      | = | 12" Offset |
| 6' (72")         | 10' (120")        | 6' Wide      | = | 15" Offset |
| Custom \$        | Custom \$         | Custom \$    | = | Custom \$  |

| Glass Options                   | Finishes                 |  |  |  |
|---------------------------------|--------------------------|--|--|--|
| Dual Pane (Low-E)               | Marine Grade Powder Coat |  |  |  |
| • Clear IGU (Tempered)          | MAIDEN Black (#1)        |  |  |  |
| Acid Etched IGU (Tempered)      | MAIDEN Graphite (#2)     |  |  |  |
| Custom \$                       | MAIDEN Bronze (#3)       |  |  |  |
| ' IGU = Insulated Glass Unit(s) | MAIDEN Dark Bronze (#4)  |  |  |  |
|                                 | • MAIDEN Silver (#5)     |  |  |  |
|                                 | Custom \$                |  |  |  |