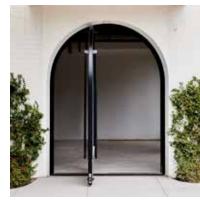

#### **ENTRY PIVOT DOORS**

MAIDEN Steel Entry Pivot Doors stand alone in the industry due to their fully welded construction, proprietary pivot hinge hardware, multi-coat finishes and signature design options.

## **Pivot** By MAIDEN

Maiden Steel's pivot series is offered in six contemporary models. Each door is a pre-assembled unit, designed for ease of installation into each specific opening. With a focus on steel construction, our doors feature fully welded and polished seams, custom sealed ball bearing pivot hinge hardware, dual thermoplastic rubber compression door stops & flush mounted roller catches. The Signature Style is designed with bold details, engineered for oversized door capabilities & incorporates MAIDEN recessed handles. In comparison, the Low Profile (LP) Style is designed with minimal sight lines, maximum glass exposure & incorporates full height door pulls. Our doors feature a Marine grade powder coat finish, making our doors highly durable in any climate.