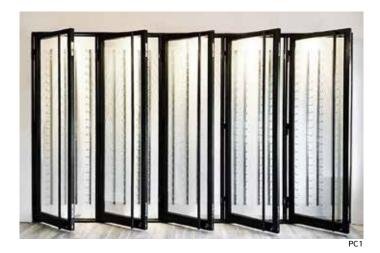

#### The THREE

The THREE Wine Room Door is our most segmented and classic design. When paired with side lites, transom and panel sections, the muntin pattern forms minimal sight lines that create a space of its own.

#### Selected Projects

PC1