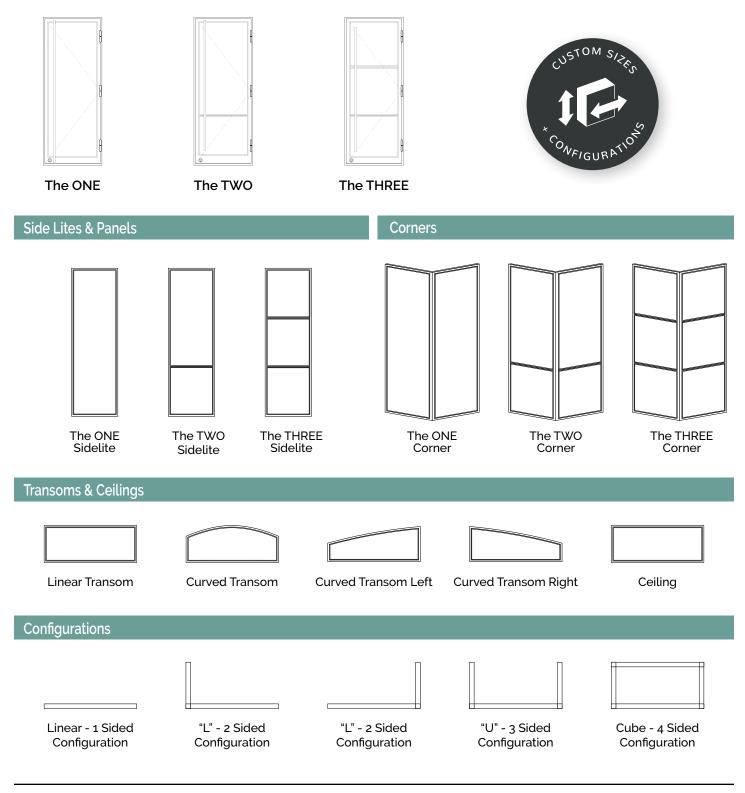

## **Pivot** By MAIDEN

Maiden Steel's pivot series is offered in six contemporary models. Each door is a pre-assembled unit, designed for ease of installation into each specific opening. With a focus on steel construction, our doors feature fully welded and polished seams, custom sealed ball bearing pivot hinge hardware, dual thermoplastic rubber compression door stops & flush mounted roller catches. The Signature Style is designed with bold details, engineered for oversized door capabilities & incorporates MAIDEN recessed handles. In comparison, the Low Profile (LP) Style is designed with minimal sight lines, maximum glass exposure & incorporates full height door pulls. Our doors feature a Marine grade powder coat finish, making our doors highly durable in any climate.

| Models          |          |         |         |           |          |          |        |
|-----------------|----------|---------|---------|-----------|----------|----------|--------|
|                 | The ZERO | The ONE | The TWO | The THREE | The FOUR | The NINE | CUSTOM |
|                 |          |         |         |           |          |          |        |
| Signature       | •        | •       | •       | •         | •        | ٠        | •      |
| Low Profile (LF | D) ●     | •       |         | ٠         | •        |          | ٠      |

| Standard Sizes   |                   | Pivot Offset |   |            |
|------------------|-------------------|--------------|---|------------|
| Available Widths | Available Heights | Door Width   |   | Offset     |
| 4' (48")         | 8' (96")          | 4' Wide      | = | 9" Offset  |
| 5' (60")         | 9' (108")         | 5' Wide      | = | 12" Offset |
| 6' (72")         | 10' (120")        | 6' Wide      | = | 15" Offset |
| Custom \$        | Custom \$         | Custom \$    | = | Custom \$  |

| Glass Options                   | Finishes                 |  |  |  |
|---------------------------------|--------------------------|--|--|--|
| Dual Pane (Low-E)               | Marine Grade Powder Coat |  |  |  |
| • Clear IGU (Tempered)          | MAIDEN Black (#1)        |  |  |  |
| Acid Etched IGU (Tempered)      | MAIDEN Graphite (#2)     |  |  |  |
| Custom \$                       | MAIDEN Bronze (#3)       |  |  |  |
| ' IGU = Insulated Glass Unit(s) | MAIDEN Dark Bronze (#4)  |  |  |  |
|                                 | • MAIDEN Silver (#5)     |  |  |  |
|                                 | Custom \$                |  |  |  |

#### **Common Configurations**

#### **Product Features**

\* The FOUR (LP) shown in Rendering Abv.

 $\mathsf{MAIDEN}_{\scriptscriptstyle \otimes}$ 

**Options & Upgrades** 

#### **Standard Mounting Details**

#### MOUNTING FIN DETAIL

\* Suggested construction configuration(s).

\* Mounting subject to change per site conditions.

Walk Space

32-5/16"

41-5/16"

50-5/16"

Custom