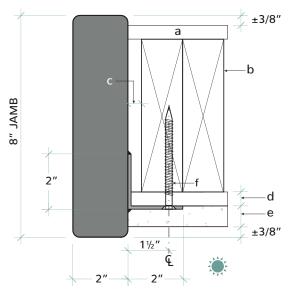

#### **Standard Mounting Details**

#### MOUNTING FIN DETAIL

\* Suggested construction configuration(s).

\* Mounting subject to change per site conditions.

Walk Space

32-5/16"

41-5/16"

50-5/16"

Custom