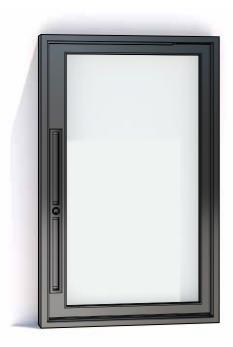

## **Pivot** By MAIDEN

Maiden Steel's pivot series is offered in six contemporary models. Each door is a pre-assembled unit, designed for ease of installation into each specific opening. With a focus on steel construction, our doors feature fully welded and polished seams, custom sealed ball bearing pivot hinge hardware, dual thermoplastic rubber compression door stops & flush mounted roller catches. The Signature Style is designed with bold details, engineered for oversized door capabilities & incorporates MAIDEN recessed handles. In comparison, the Low Profile (LP) Style is designed with minimal sight lines, maximum glass exposure & incorporates full height door pulls. Our doors feature a Marine grade powder coat finish, making our doors highly durable in any climate.

#### **Product Features**

\* The FOUR (LP) shown in Rendering Abv.

 $\mathsf{MAIDEN}_{\scriptscriptstyle \otimes}$ 

**Options & Upgrades** 