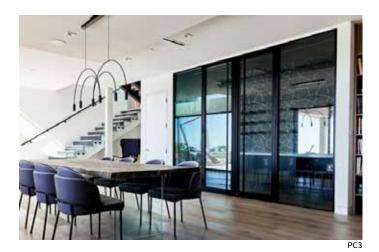

## Wine By MAIDEN

The MAIDEN Wine Room Door Systems are designed to offer customizable size, materials, and finish options. Our three standard models can be combined with various panel, side lite, transom and corner components to create a truly custom system configuration. Specifically designed for climate controlled spaces, all systems feature dual pane (Low E) insulated glass, custom Steel glass stops, architectural foam glazing, spring loaded roller catches, rubber weather stripping and door sweeps to ensure air-tight seals.

#### Selected Projects