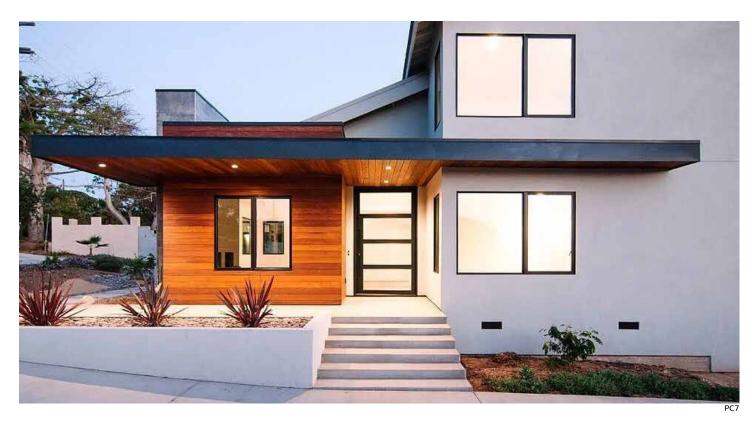

#### **ENTRY PIVOT DOORS**

MAIDEN Steel Entry Pivot Doors stand alone in the industry due to their fully welded construction, proprietary pivot hinge hardware, multi-coat finishes and signature design options.

## **Pivot** By MAIDEN

Maiden Steel's pivot series is offered in six contemporary models. Each door is a pre-assembled unit, designed for ease of installation into each specific opening. With a focus on steel construction, our doors feature fully welded and polished seams, custom sealed ball bearing pivot hinge hardware, dual thermoplastic rubber compression door stops & flush mounted roller catches. The Signature Style is designed with bold details, engineered for oversized door capabilities & incorporates MAIDEN recessed handles. In comparison, the Low Profile (LP) Style is designed with minimal sight lines, maximum glass exposure & incorporates full height door pulls. Our doors feature a Marine grade powder coat finish, making our doors highly durable in any climate.