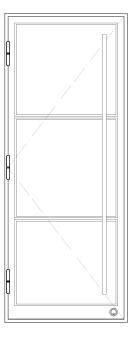

#### The THREE

The THREE pivot door is distinguished by horizontal muntins that separate three glass panels. This contemporary style will be sure to compliment any home or business.

| Features:                                   | Width    | Offset |
|---------------------------------------------|----------|--------|
| Thermoplastic rubber compression door stops | 4' (48") | 9"     |
| Flush mounted roller catches                | 5' (60") | 12"    |
| Rubber weather strip & seals                | 6' (72") | 15"    |
| Durable marine grade finish                 | Custom   | Custom |