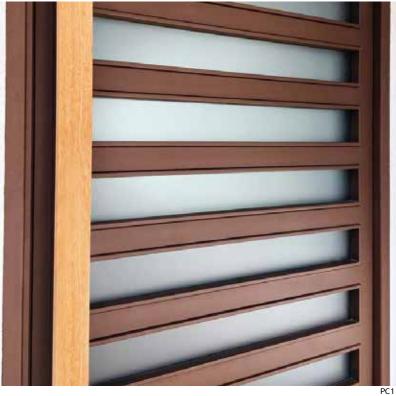

#### The THREE

The THREE pivot door is distinguished by horizontal muntins that separate three glass panels. This contemporary style will be sure to compliment any home or business.

| Features:                                   | Width    | Offset |
|---------------------------------------------|----------|--------|
| Thermoplastic rubber compression door stops | 4' (48") | 9"     |
| Flush mounted roller catches                | 5' (60") | 12"    |
| Rubber weather strip & seals                | 6' (72") | 15"    |
| Durable marine grade finish                 | Custom   | Custom |

#### Selected Projects

PC1