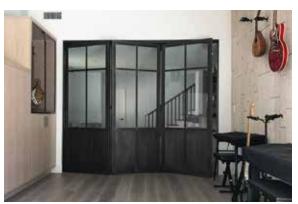

## Wine By MAIDEN

The MAIDEN Wine Room Door Systems are designed to offer customizable size, materials, and finish options. Our three standard models can be combined with various panel, side lite, transom and corner components to create a truly custom system configuration. Specifically designed for climate controlled spaces, all systems feature dual pane (Low E) insulated glass, custom Steel glass stops, architectural foam glazing, spring loaded roller catches, rubber weather stripping and door sweeps to ensure air-tight seals.

#### The THREE

The THREE Wine Room Door is our most segmented and classic design. When paired with side lites, transom and panel sections, the muntin pattern forms minimal sight lines that create a space of its own.