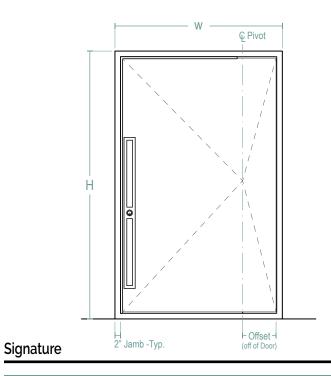

## **Pivot** By MAIDEN

Maiden Steel's pivot series is offered in six contemporary models. Each door is a pre-assembled unit, designed for ease of installation into each specific opening. With a focus on steel construction, our doors feature fully welded and polished seams, custom sealed ball bearing pivot hinge hardware, dual thermoplastic rubber compression door stops & flush mounted roller catches. The Signature Style is designed with bold details, engineered for oversized door capabilities & incorporates MAIDEN recessed handles. In comparison, the Low Profile (LP) Style is designed with minimal sight lines, maximum glass exposure & incorporates full height door pulls. Our doors feature a Marine grade powder coat finish, making our doors highly durable in any climate.

| Standard Sizes   |                   | Pivot Offset |   |            |
|------------------|-------------------|--------------|---|------------|
| Available Widths | Available Heights | Door Width   |   | Offset     |
| 4' (48")         | 8' (96")          | 4' Wide      | = | 9" Offset  |
| 5' (60")         | 9' (108")         | 5' Wide      | = | 12" Offset |
| 6' (72")         | 10' (120")        | 6' Wide      | = | 15" Offset |
| Custom \$        | Custom \$         | Custom \$    | = | Custom \$  |