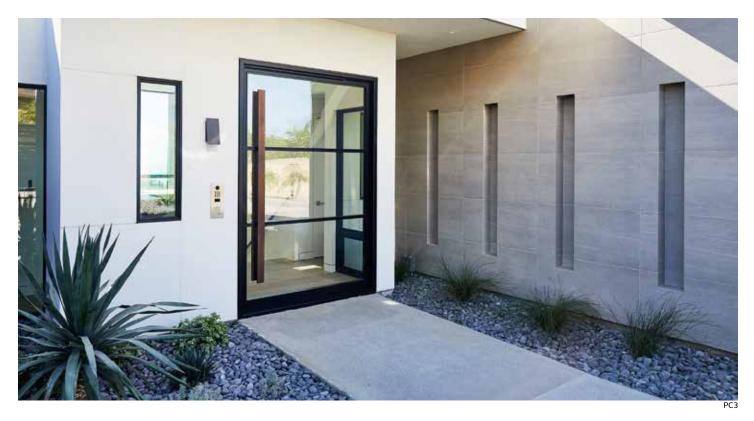

#### **ENTRY PIVOT DOORS**

MAIDEN Steel Entry Pivot Doors stand alone in the industry due to their fully welded construction, proprietary pivot hinge hardware, multi-coat finishes and signature design options.

## **Pivot** By MAIDEN

Maiden Steel's pivot series is offered in six contemporary models. Each door is a pre-assembled unit, designed for ease of installation into each specific opening. With a focus on steel construction, our doors feature fully welded and polished seams, custom sealed ball bearing pivot hinge hardware, dual thermoplastic rubber compression door stops & flush mounted roller catches. The Signature Style is designed with bold details, engineered for oversized door capabilities & incorporates MAIDEN recessed handles. In comparison, the Low Profile (LP) Style is designed with minimal sight lines, maximum glass exposure & incorporates full height door pulls. Our doors feature a Marine grade powder coat finish, making our doors highly durable in any climate.

#### The ONE

The ONE pivot door is designed to add character to any opening. With glass framed within a steel structure, The ONE provides unobstructed views while maintaining strength, security and functionality.