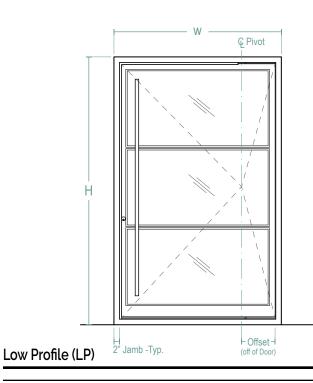

## **Pivot** By MAIDEN

Maiden Steel's pivot series is offered in six contemporary models. Each door is a pre-assembled unit, designed for ease of installation into each specific opening. With a focus on steel construction, our doors feature fully welded and polished seams, custom sealed ball bearing pivot hinge hardware, dual thermoplastic rubber compression door stops & flush mounted roller catches. The Signature Style is designed with bold details, engineered for oversized door capabilities & incorporates MAIDEN recessed handles. In comparison, the Low Profile (LP) Style is designed with minimal sight lines, maximum glass exposure & incorporates full height door pulls. Our doors feature a Marine grade powder coat finish, making our doors highly durable in any climate.