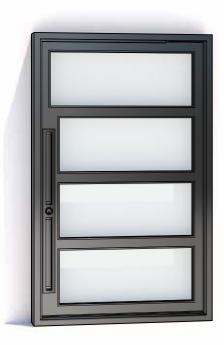

#### The FOUR

The FOUR pivot door is a segmented design dedicated to enhancing the style of your space. The horizontal elements will add a contemporary feel to your home, while still preserving a clean and sharp design.