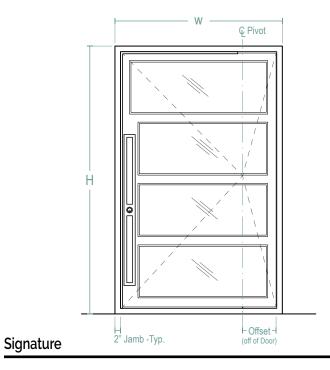

## **Pivot** By MAIDEN

Maiden Steel's pivot series is offered in six contemporary models. Each door is a pre-assembled unit, designed for ease of installation into each specific opening. With a focus on steel construction, our doors feature fully welded and polished seams, custom sealed ball bearing pivot hinge hardware, dual thermoplastic rubber compression door stops & flush mounted roller catches. The Signature Style is designed with bold details, engineered for oversized door capabilities & incorporates MAIDEN recessed handles. In comparison, the Low Profile (LP) Style is designed with minimal sight lines, maximum glass exposure & incorporates full height door pulls. Our doors feature a Marine grade powder coat finish, making our doors highly durable in any climate.

| Standard Sizes   |                   | Pivot Offset |   |            |
|------------------|-------------------|--------------|---|------------|
| Available Widths | Available Heights | Door Width   |   | Offset     |
| 4' (48")         | 8' (96")          | 4' Wide      | = | 9" Offset  |
| 5' (60")         | 9' (108")         | 5' Wide      | = | 12" Offset |
| 6' (72")         | 10' (120")        | 6' Wide      | = | 15" Offset |
| Custom \$        | Custom \$         | Custom \$    | = | Custom \$  |

#### **Standard Mounting Details**

#### MOUNTING FIN DETAIL

\* Suggested construction configuration(s).

\* Mounting subject to change per site conditions.

Walk Space

32-5/16"

41-5/16"

50-5/16"

Custom