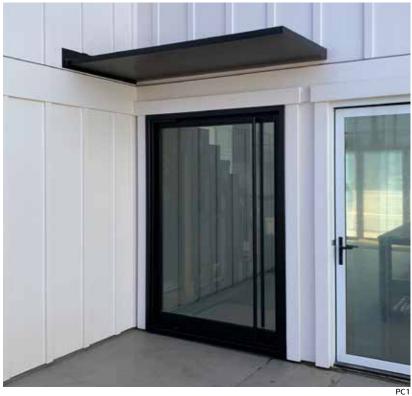

## Sliding By MAIDEN

The MAIDEN Exposed Sliding Track System pairs a welded steel track with a modern steel & glass door panel. With narrow framework and large glass panel sizes, this system transforms any opening into an architectural focal point.

The MAIDEN Pocket Door System features low profile (LP) steel and glass doors that are designed to be a modern alternative to traditional pocket doors. The system utilizes a hidden sliding track system and is intended to recess into a prepared pocket opening.