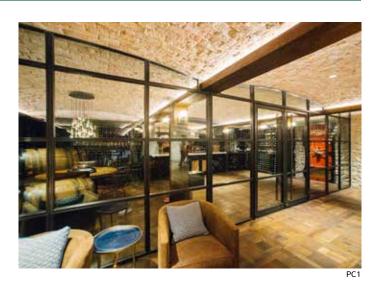

#### Selected Projects

PC1

## Wine By MAIDEN

The MAIDEN Wine Room Door Systems are designed to offer customizable size, materials, and finish options. Our three standard models can be combined with various panel, side lite, transom and corner components to create a truly custom system configuration. Specifically designed for climate controlled spaces, all systems feature dual pane (Low E) insulated glass, custom Steel glass stops, architectural foam glazing, spring loaded roller catches, rubber weather stripping and door sweeps to ensure air-tight seals.

#### Selected Projects