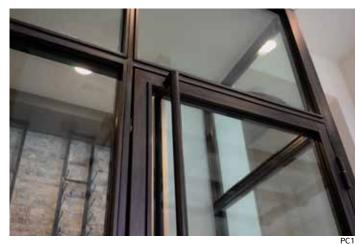

#### WINE ROOM ENCLOSURES

MAIDEN Steel Wine Room Systems are specifically designed for climate controlled wine storage spaces. The welded construction, insulated dual pane glass, and architectural door seals allow for a modern and high performing enclosure.

## Wine By MAIDEN

The MAIDEN Wine Room Door Systems are designed to offer customizable size, materials, and finish options. Our three standard models can be combined with various panel, side lite, transom and corner components to create a truly custom system configuration. Specifically designed for climate controlled spaces, all systems feature dual pane (Low E) insulated glass, custom Steel glass stops, architectural foam glazing, spring loaded roller catches, rubber weather stripping and door sweeps to ensure air-tight seals.