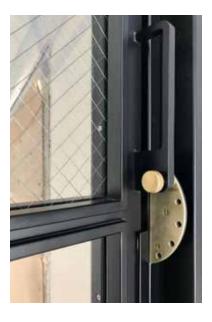

#### **FUNCTION**

MAIDEN doors are heavy and rigid, yet function with ease, thanks to welded Steel construction and precision components. Integrated door hardware comes standard with pre-aligned hinges, spring loaded latches (roller catches), signature door pulls and various lock options. Our seamless framework also incorporates a weather strip and door sweep system to create highly functional seals.

**Pivot Hardware:** 