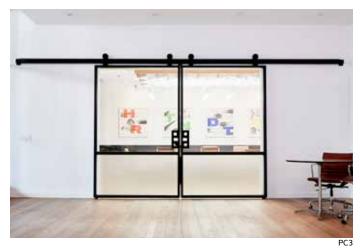

## Sliding By MAIDEN

The MAIDEN Exposed Sliding Track System pairs a welded steel track with a modern steel & glass door panel. With narrow framework and large glass panel sizes, this system transforms any opening into an architectural focal point.

#### Low Profile Steel & Glass Door Panels & Hardware Features

| Signature design                                      | Steel construction                  |
|-------------------------------------------------------|-------------------------------------|
| Pre-assembled unit                                    | Fully welded and polished seams     |
| Designed for easy installation into prepared openings | Artistic powder coat finish options |

#### Exposed Sliding Track System

| <ul> <li>Exposed sliding track system by MAIDEN</li> </ul> | Concealed sliding track systems     |
|------------------------------------------------------------|-------------------------------------|
| • Floor guides                                             | Floor guides                        |
| Single pane tempered glass (or IGU)                        | Single pane tempered glass (or IGU) |
| Minimal door pulls                                         | MAIDEN edge pulls                   |
| • Exposed 4" wheels                                        | Low profile (LP) lock available     |