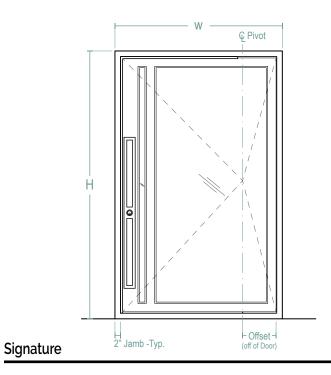

## **Pivot** By MAIDEN

Maiden Steel's pivot series is offered in six contemporary models. Each door is a pre-assembled unit, designed for ease of installation into each specific opening. With a focus on steel construction, our doors feature fully welded and polished seams, custom sealed ball bearing pivot hinge hardware, dual thermoplastic rubber compression door stops & flush mounted roller catches. The Signature Style is designed with bold details, engineered for oversized door capabilities & incorporates MAIDEN recessed handles. In comparison, the Low Profile (LP) Style is designed with minimal sight lines, maximum glass exposure & incorporates full height door pulls. Our doors feature a Marine grade powder coat finish, making our doors highly durable in any climate.

| Standard Sizes   |                   | Pivot Offset |   |            |
|------------------|-------------------|--------------|---|------------|
| Available Widths | Available Heights | Door Width   |   | Offset     |
| 4' (48")         | 8' (96")          | 4' Wide      | = | 9" Offset  |
| 5' (60")         | 9' (108")         | 5' Wide      | = | 12" Offset |
| 6' (72")         | 10' (120")        | 6' Wide      | = | 15" Offset |
| Custom \$        | Custom \$         | Custom \$    | = | Custom \$  |