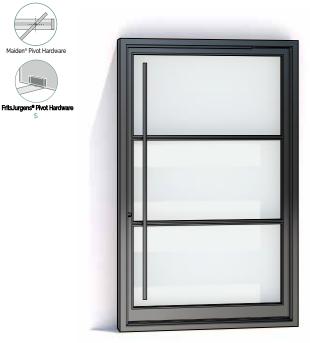

"   |
| Custom   | Custom | Custom     |

Pivot Hardware:



FritsJurgens<sup>®</sup> Pivot Hardware



#### Selected Projects







Walk Space

32-5/16"

41-5/16"

50-5/16"

Custom





#### The THREE

The THREE pivot door is distinguished by horizontal muntins that separate three glass panels. This contemporary style will be sure to compliment any home or business.

| Features:                                   | Width    | Offset |
|---------------------------------------------|----------|--------|
| Thermoplastic rubber compression door stops | 4' (48") | 9"     |
| Flush mounted roller catches                | 5' (60") | 12"    |
| Rubber weather strip & seals                | 6' (72") | 15"    |
| Durable marine grade finish                 | Custom   | Custom |

Pivot Hardware:









#### Selected Projects





PC1







#### The FOUR

The FOUR pivot door is a segmented design dedicated to enhancing the style of your space. The horizontal elements will add a contemporary feel to your home, while still preserving a clean and sharp design.

| Features:                                   |  | Width    | Offset | Walk Space |
|---------------------------------------------|--|----------|--------|------------|
| Thermoplastic rubber compression door stops |  | 4' (48") | 9"     | 32-5/16"   |
| Flush mounted roller catches                |  | 5' (60") | 12"    | 41-5/16"   |
| Rubber weather strip & seals                |  | 6' (72") | 15"    | 50-5/16"   |
| Durable marine grade finish                 |  | Custom   | Custom | Custom     |

Pivot Hardware:







####