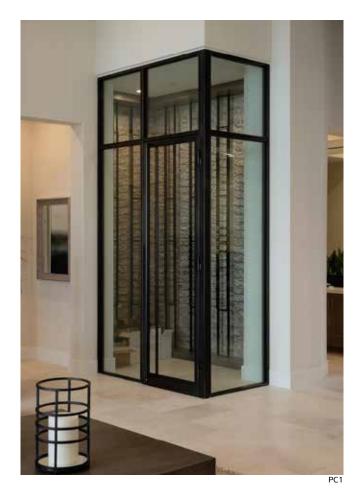

#### The THREE

The THREE pivot door is distinguished by horizontal muntins that separate three glass panels. This contemporary style will be sure to compliment any home or business.

| Features:                                   | Width    | Offset |
|---------------------------------------------|----------|--------|
| Thermoplastic rubber compression door stops | 4' (48") | 9"     |
| Flush mounted roller catches                | 5' (60") | 12"    |
| Rubber weather strip & seals                | 6' (72") | 15"    |
| Durable marine grade finish                 | Custom   | Custom |

#### Selected Projects

PC1