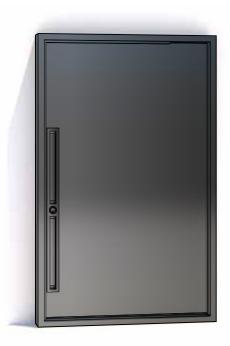

## **Pivot** By MAIDEN

Maiden Steel's pivot series is offered in six contemporary models. Each door is a pre-assembled unit, designed for ease of installation into each specific opening. With a focus on steel construction, our doors feature fully welded and polished seams, custom sealed ball bearing pivot hinge hardware, dual thermoplastic rubber compression door stops & flush mounted roller catches. The Signature Style is designed with bold details, engineered for oversized door capabilities & incorporates MAIDEN recessed handles. In comparison, the Low Profile (LP) Style is designed with minimal sight lines, maximum glass exposure & incorporates full height door pulls. Our doors feature a Marine grade powder coat finish, making our doors highly durable in any climate.

#### The ZERO

The ZERO pivot door is ideal for your home if you are looking to develop an industrial aesthetic while maintaining privacy. Strong & heavy-duty, The ZERO will become a statement piece for your entry.