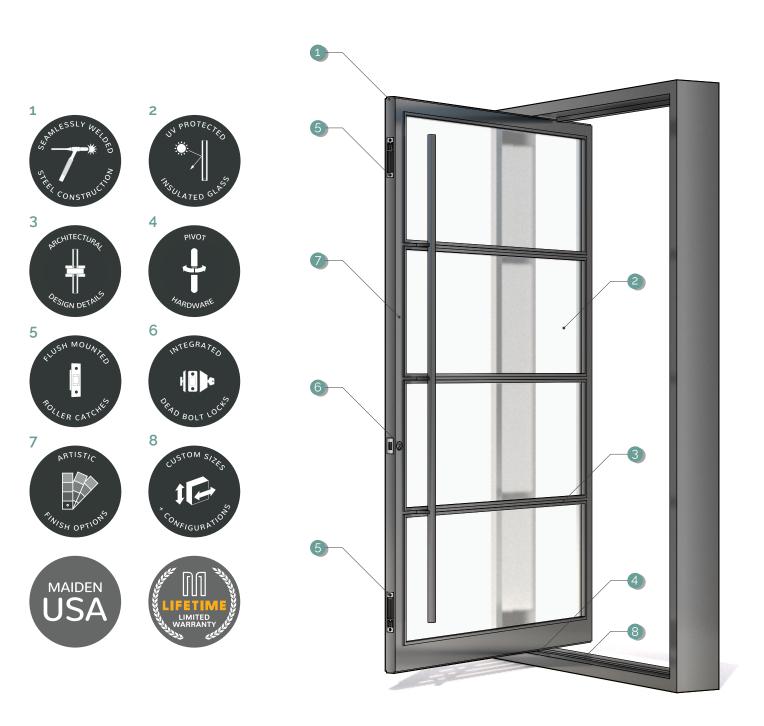

#### **ENTRY PIVOT DOORS**

MAIDEN Steel Entry Pivot Doors stand alone in the industry due to their fully welded construction, proprietary pivot hinge hardware, multi-coat finishes and signature design options.

#### **FUNCTION**

MAIDEN doors are heavy and rigid, yet function with ease, thanks to welded Steel construction and precision components. Integrated door hardware comes standard with pre-aligned hinges, spring loaded latches (roller catches), signature door pulls and various lock options. Our seamless framework also incorporates a weather strip and door sweep system to create highly functional seals.

#### STRENGTH

MAIDEN Steel doors are constructed using raw, structural materials that are fully welded and polished to create a strong and seamless appearance. The strength of Steel allows for bigger, better, and more secure doors.

#### AESTHETIC

MAIDEN products combine seamless construction, minimal material profiles, modern designs and artistic powder coat finishes to create a truly premium product.

## **Pivot** By MAIDEN

Maiden Steel's pivot series is offered in six contemporary models. Each door is a pre-assembled unit, designed for ease of installation into each specific opening. With a focus on steel construction, our doors feature fully welded and polished seams, custom sealed ball bearing pivot hinge hardware, dual thermoplastic rubber compression door stops & flush mounted roller catches. The Signature Style is designed with bold details, engineered for oversized door capabilities & incorporates MAIDEN recessed handles. In comparison, the Low Profile (LP) Style is designed with minimal sight lines, maximum glass exposure & incorporates full height door pulls. Our doors feature a Marine grade powder coat finish, making our doors highly durable in any climate.