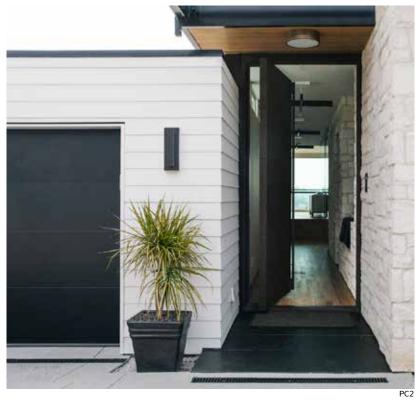

#### **ENTRY PIVOT DOORS**

MAIDEN Steel Entry Pivot Doors stand alone in the industry due to their fully welded construction, proprietary pivot hinge hardware, multi-coat finishes and signature design options.

## **Pivot** By MAIDEN

Maiden Steel's pivot series is offered in six contemporary models. Each door is a pre-assembled unit, designed for ease of installation into each specific opening. With a focus on steel construction, our doors feature fully welded and polished seams, custom sealed ball bearing pivot hinge hardware, dual thermoplastic rubber compression door stops & flush mounted roller catches. The Signature Style is designed with bold details, engineered for oversized door capabilities & incorporates MAIDEN recessed handles. In comparison, the Low Profile (LP) Style is designed with minimal sight lines, maximum glass exposure & incorporates full height door pulls. Our doors feature a Marine grade powder coat finish, making our doors highly durable in any climate.