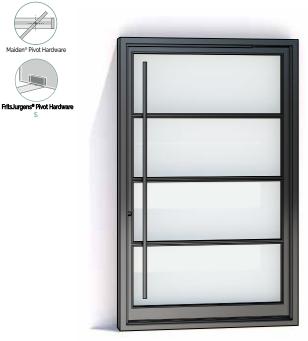

ware:









#### Selected Projects





PC1







#### The FOUR

The FOUR pivot door is a segmented design dedicated to enhancing the style of your space. The horizontal elements will add a contemporary feel to your home, while still preserving a clean and sharp design.

| Features:                                   |  | Width    | Offset | Walk Space |
|---------------------------------------------|--|----------|--------|------------|
| Thermoplastic rubber compression door stops |  | 4' (48") | 9"     | 32-5/16"   |
| Flush mounted roller catches                |  | 5' (60") | 12"    | 41-5/16"   |
| Rubber weather strip & seals                |  | 6' (72") | 15"    | 50-5/16"   |
| Durable marine grade finish                 |  | Custom   | Custom | Custom     |

Pivot Hardware:







#### Selected Projects













#### The NINE

The NINE pivot door is the most segmented design in the MAIDEN lineup. The glass panels in The NINE are sure to add sophisticated contemporary complexity to any entrance.

| Features:                                   |  | Width    |  |
|---------------------------------------------|--|----------|--|
| Thermoplastic rubber compression door stops |  | 4' (48") |  |
| Flush mounted roller catches                |  | 5' (60") |  |
| Rubber weather strip & seals                |  | 6' (72") |  |
| Durable marine grade finish                 |  | Custom   |  |

| ] | Width    | Offset | Walk Space |
|---|----------|--------|------------|
| ] | 4' (48") | 9"     | 32-5/16"   |
|   | 5' (60") | 12"    | 41-5/16"   |
|   | 6' (72") | 15"    |