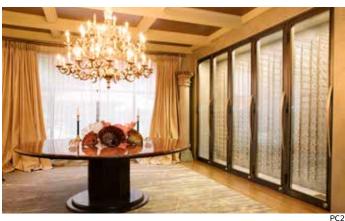

## Wine By MAIDEN

The MAIDEN Wine Room Door Systems are designed to offer customizable size, materials, and finish options. Our three standard models can be combined with various panel, side lite, transom and corner components to create a truly custom system configuration. Specifically designed for climate controlled spaces, all systems feature dual pane (Low E) insulated glass, custom Steel glass stops, architectural foam glazing, spring loaded roller catches, rubber weather stripping and door sweeps to ensure air-tight seals.

#### Signature