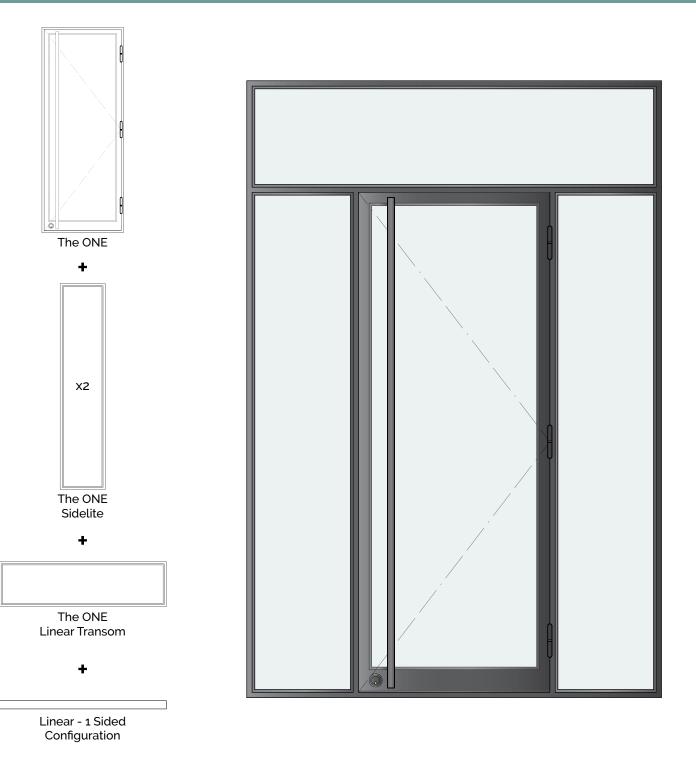

#### The ONE

The ONE pivot door is designed to add character to any opening. With glass framed within a steel structure, The ONE provides unobstructed views while maintaining strength, security and functionality.

| Features:                                   |  | Width    | Offset | Walk Space |
|---------------------------------------------|--|----------|--------|------------|
| Thermoplastic rubber compression door stops |  | 4' (48") | 9"     | 32-5/16"   |
| Flush mounted roller catches                |  | 5' (60") | 12"    | 41-5/16"   |
| Rubber weather strip & seals                |  | 6' (72") | 15"    | 50-5/16"   |
| Durable marine grade finish                 |  | Custom   | Custom | Custom     |

#### **Custom Configuration Sample**