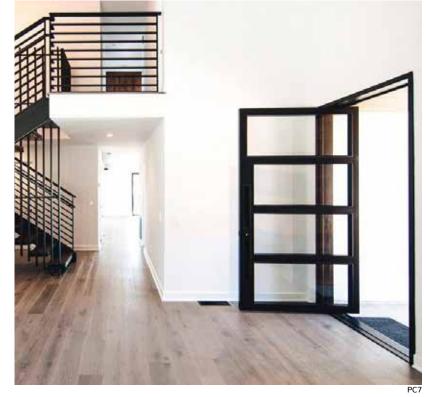

#### **ENTRY PIVOT DOORS**

MAIDEN Steel Entry Pivot Doors stand alone in the industry due to their fully welded construction, proprietary pivot hinge hardware, multi-coat finishes and signature design options.

## **Pivot** By MAIDEN

Maiden Steel's pivot series is offered in six contemporary models. Each door is a pre-assembled unit, designed for ease of installation into each specific opening. With a focus on steel construction, our doors feature fully welded and polished seams, custom sealed ball bearing pivot hinge hardware, dual thermoplastic rubber compression door stops & flush mounted roller catches. The Signature Style is designed with bold details, engineered for oversized door capabilities & incorporates MAIDEN recessed handles. In comparison, the Low Profile (LP) Style is designed with minimal sight lines, maximum glass exposure & incorporates full height door pulls. Our doors feature a Marine grade powder coat finish, making our doors highly durable in any climate.