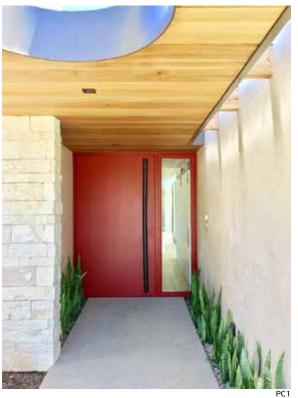

#### **ENTRY PIVOT DOORS**

MAIDEN Steel Entry Pivot Doors stand alone in the industry due to their fully welded construction, proprietary pivot hinge hardware, multi-coat finishes and signature design options.

## **Pivot** By MAIDEN

Maiden Steel's pivot series is offered in six contemporary models. Each door is a pre-assembled unit, designed for ease of installation into each specific opening. With a focus on steel construction, our doors feature fully welded and polished seams, custom sealed ball bearing pivot hinge hardware, dual thermoplastic rubber compression door stops & flush mounted roller catches. The Signature Style is designed with bold details, engineered for oversized door capabilities & incorporates MAIDEN recessed handles. In comparison, the Low Profile (LP) Style is designed with minimal sight lines, maximum glass exposure & incorporates full height door pulls. Our doors feature a Marine grade powder coat finish, making our doors highly durable in any climate.