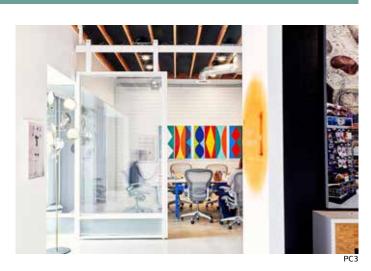

## Sliding By MAIDEN

The MAIDEN Exposed Sliding Track System pairs a welded steel track with a modern steel & glass door panel. With narrow framework and large glass panel sizes, this system transforms any opening into an architectural focal point.

#### Selected Projects