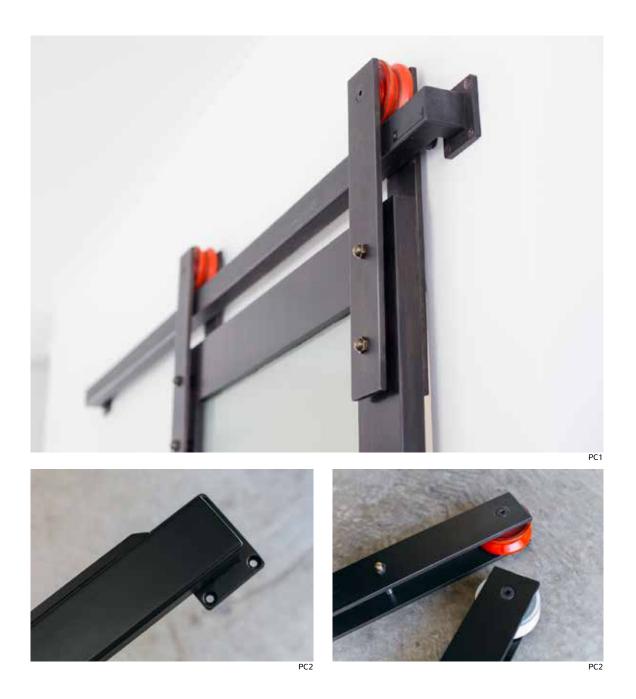

## Barn By MAIDEN

The MAIDEN Barn Door Hardware Systems are designed to transform the spaces in which they are installed. With a keen attention to detail and function, the MAIDEN design team has created a series that captures and represents the company's modern ethos. Designed for ease of function and installation, the product pairs contemporary style with classic design for those seeking a modern alternative to traditional barn door hardware.

#### Features

| • 4 standard modern designs        | • Exposed 4" wheels                        |
|------------------------------------|--------------------------------------------|
| Steel construction                 | Integrated rubber door stops               |
| Fully welded and polished seams    | Artistic powder coat finishes              |
| Designed for oversized door panels | Exterior grade finish upgrade available \$ |
| Dual sided bracket assemblies      | Heavy Duty (HD) tracks available \$        |
|                                    | Custom sizes available \$                  |

#### Signature Designs

The Original

The Conservative Horizontal

The Expose

The Streamline

#### What's Included

| • 1 Horizontal track rail w/ mounting plates | Rubber door stops              |
|----------------------------------------------|--------------------------------|
| • 2 Wheels                                   | • 1 L-shaped door guide        |
| Vertical mounting bracket assemblies         | Includes all mounting hardware |
| Stainless steel door spacers                 | Installation Instructions      |