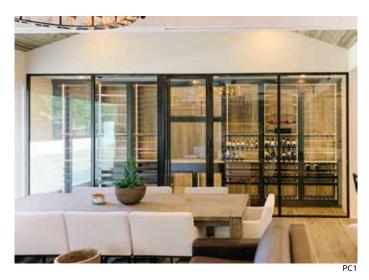

## Wine By MAIDEN

The MAIDEN Wine Room Door Systems are designed to offer customizable size, materials, and finish options. Our three standard models can be combined with various panel, side lite, transom and corner components to create a truly custom system configuration. Specifically designed for climate controlled spaces, all systems feature dual pane (Low E) insulated glass, custom Steel glass stops, architectural foam glazing, spring loaded roller catches, rubber weather stripping and door sweeps to ensure air-tight seals.

#### **Custom Configuration Sample**