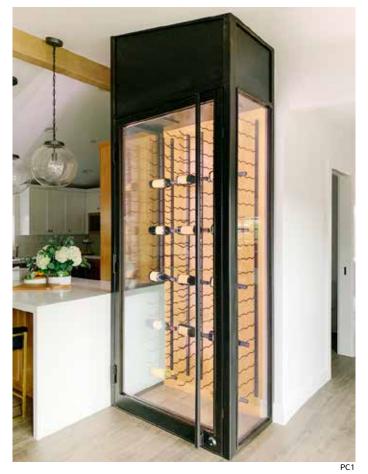

## Wine By MAIDEN

The MAIDEN Wine Room Door Systems are designed to offer customizable size, materials, and finish options. Our three standard models can be combined with various panel, side lite, transom and corner components to create a truly custom system configuration. Specifically designed for climate controlled spaces, all systems feature dual pane (Low E) insulated glass, custom Steel glass stops, architectural foam glazing, spring loaded roller catches, rubber weather stripping and door sweeps to ensure air-tight seals.

#### **Photo Credits**

- PC1 MAIDEN Steel
- PC2 Cole Ferguson Productions
- PC3 Lucianna McIntosh Photography
- PC4 Bellaluz Photography
- PC5 Brady Architectural Photography
- PC6 California Home Builders, Inc.
- PC7 JLC Architecture