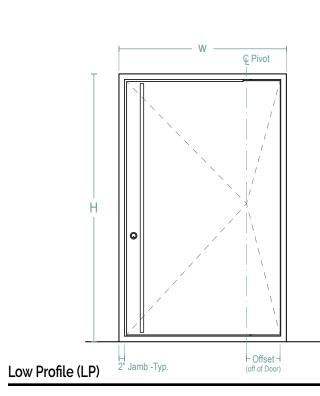

## **Pivot** By MAIDEN

Maiden Steel's pivot series is offered in six contemporary models. Each door is a pre-assembled unit, designed for ease of installation into each specific opening. With a focus on steel construction, our doors feature fully welded and polished seams, custom sealed ball bearing pivot hinge hardware, dual thermoplastic rubber compression door stops & flush mounted roller catches. The Signature Style is designed with bold details, engineered for oversized door capabilities & incorporates MAIDEN recessed handles. In comparison, the Low Profile (LP) Style is designed with minimal sight lines, maximum glass exposure & incorporates full height door pulls. Our doors feature a Marine grade powder coat finish, making our doors highly durable in any climate.

| Features:                                   |  | Width    | Offset |
|---------------------------------------------|--|----------|--------|
| Thermoplastic rubber compression door stops |  | 4' (48") | 9"     |
| Flush mounted roller catches                |  | 5' (60") | 12"    |
| Rubber weather strip & seals                |  | 6' (72") | 15"    |
| Durable marine grade finish                 |  | Custom   | Custom |