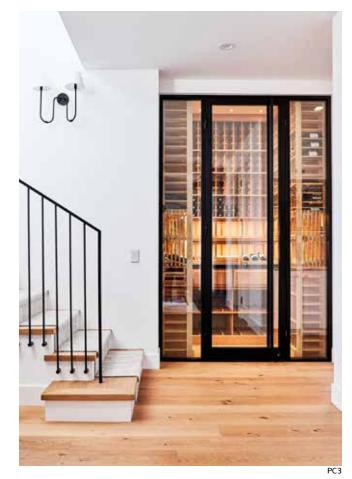

#### WINE ROOM ENCLOSURES

MAIDEN Steel Wine Room Systems are specifically designed for climate controlled wine storage spaces. The welded construction, insulated dual pane glass, and architectural door seals allow for a modern and high performing enclosure.

## Wine By MAIDEN

The MAIDEN Wine Room Door Systems are designed to offer customizable size, materials, and finish options. Our three standard models can be combined with various panel, side lite, transom and corner components to create a truly custom system configuration. Specifically designed for climate controlled spaces, all systems feature dual pane (Low E) insulated glass, custom Steel glass stops, architectural foam glazing, spring loaded roller catches, rubber weather stripping and door sweeps to ensure air-tight seals.