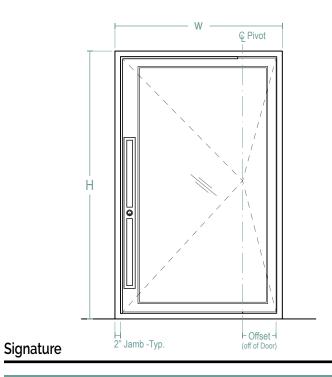

## **Pivot** By MAIDEN

Maiden Steel's pivot series is offered in six contemporary models. Each door is a pre-assembled unit, designed for ease of installation into each specific opening. With a focus on steel construction, our doors feature fully welded and polished seams, custom sealed ball bearing pivot hinge hardware, dual thermoplastic rubber compression door stops & flush mounted roller catches. The Signature Style is designed with bold details, engineered for oversized door capabilities & incorporates MAIDEN recessed handles. In comparison, the Low Profile (LP) Style is designed with minimal sight lines, maximum glass exposure & incorporates full height door pulls. Our doors feature a Marine grade powder coat finish, making our doors highly durable in any climate.

| Models          |          |         |         |           |          |          |        |
|-----------------|----------|---------|---------|-----------|----------|----------|--------|
|                 | The ZERO | The ONE | The TWO | The THREE | The FOUR | The NINE | CUSTOM |
|                 |          |         |         |           |          |          |        |
| Signature       | •        | •       | •       | •         | •        | ٠        | •      |
| Low Profile (LF | D) ●     | •       |         | ٠         | •        |          | ٠      |

| Standard Sizes   |                   | Pivot Offset |   |            |
|------------------|-------------------|--------------|---|------------|
| Available Widths | Available Heights | Door Width   |   | Offset     |
| 4' (48")         | 8' (96")          | 4' Wide      | = | 9" Offset  |
| 5' (60")         | 9' (108")         | 5' Wide      | = | 12" Offset |
| 6' (72")         | 10' (120")        | 6' Wide      | = | 15" Offset |
| Custom \$        | Custom \$         | Custom \$    | = | Custom \$  |

| Glass Options                   | Finishes                 |  |  |  |
|---------------------------------|--------------------------|--|--|--|
| Dual Pane (Low-E)               | Marine Grade Powder Coat |  |  |  |
| • Clear IGU (Tempered)          | MAIDEN Black (#1)        |  |  |  |
| Acid Etched IGU (Tempered)      | MAIDEN Graphite (#2)     |  |  |  |
| Custom \$                       | MAIDEN Bronze (#3)       |  |  |  |
| ' IGU = Insulated Glass Unit(s) | MAIDEN Dark Bronze (#4)  |  |  |  |
|                                 | • MAIDEN Silver (#5)     |  |  |  |
|                                 | Custom \$                |  |  |  |