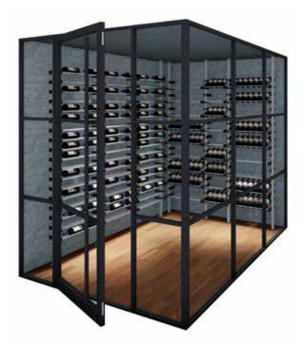

#### WINE ROOM ENCLOSURES

MAIDEN Steel Wine Room Systems are specifically designed for climate controlled wine storage spaces. The welded construction, insulated dual pane glass, and architectural door seals allow for a modern and high performing enclosure.

## Wine By MAIDEN

The MAIDEN Wine Room Door Systems are designed to offer customizable size, materials, and finish options. Our three standard models can be combined with various panel, side lite, transom and corner components to create a truly custom system configuration. Specifically designed for climate controlled spaces, all systems feature dual pane (Low E) insulated glass, custom Steel glass stops, architectural foam glazing, spring loaded roller catches, rubber weather stripping and door sweeps to ensure air-tight seals.