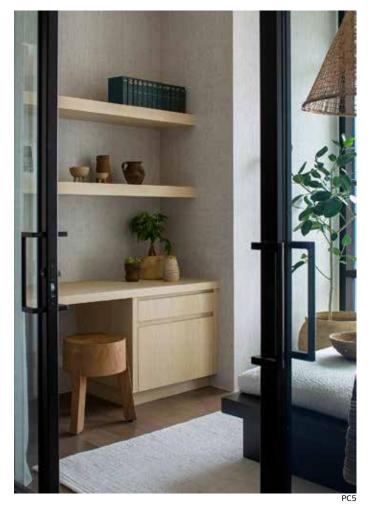

#### **ENTRY PIVOT DOORS**

MAIDEN Steel Entry Pivot Doors stand alone in the industry due to their fully welded construction, proprietary pivot hinge hardware, multi-coat finishes and signature design options.

## **Pivot** By MAIDEN

Maiden Steel's pivot series is offered in six contemporary models. Each door is a pre-assembled unit, designed for ease of installation into each specific opening. With a focus on steel construction, our doors feature fully welded and polished seams, custom sealed ball bearing pivot hinge hardware, dual thermoplastic rubber compression door stops & flush mounted roller catches. The Signature Style is designed with bold details, engineered for oversized door capabilities & incorporates MAIDEN recessed handles. In comparison, the Low Profile (LP) Style is designed with minimal sight lines, maximum glass exposure & incorporates full height door pulls. Our doors feature a Marine grade powder coat finish, making our doors highly durable in any climate.