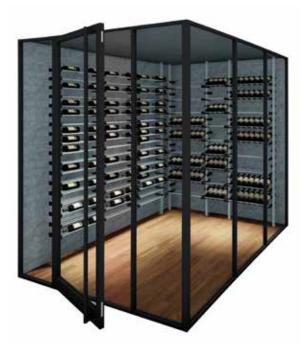

## Wine By MAIDEN

The MAIDEN Wine Room Door Systems are designed to offer customizable size, materials, and finish options. Our three standard models can be combined with various panel, side lite, transom and corner components to create a truly custom system configuration. Specifically designed for climate controlled spaces, all systems feature dual pane (Low E) insulated glass, custom Steel glass stops, architectural foam glazing, spring loaded roller catches, rubber weather stripping and door sweeps to ensure air-tight seals.