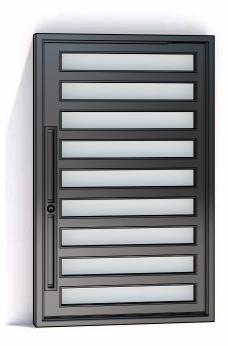

#### The NINE

The NINE pivot door is the most segmented design in the MAIDEN lineup. The glass panels in The NINE are sure to add sophisticated contemporary complexity to any entrance.

| Features:                                   |  | Width    |  |
|---------------------------------------------|--|----------|--|
| Thermoplastic rubber compression door stops |  | 4' (48") |  |
| Flush mounted roller catches                |  | 5' (60") |  |
| Rubber weather strip & seals                |  | 6' (72") |  |
| Durable marine grade finish                 |  | Custom   |  |