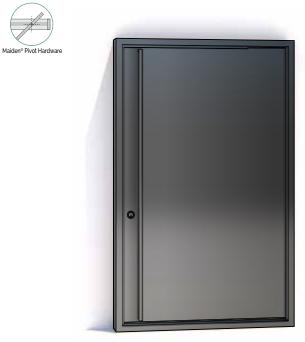

## **Pivot** By MAIDEN

Maiden Steel's pivot series is offered in six contemporary models. Each door is a pre-assembled unit, designed for ease of installation into each specific opening. With a focus on steel construction, our doors feature fully welded and polished seams, custom sealed ball bearing pivot hinge hardware, dual thermoplastic rubber compression door stops & flush mounted roller catches. The Signature Style is designed with bold details, engineered for oversized door capabilities & incorporates MAIDEN recessed handles. In comparison, the Low Profile (LP) Style is designed with minimal sight lines, maximum glass exposure & incorporates full height door pulls. Our doors feature a Marine grade powder coat finish, making our doors highly durable in any climate.

**Pivot Hardware:** 