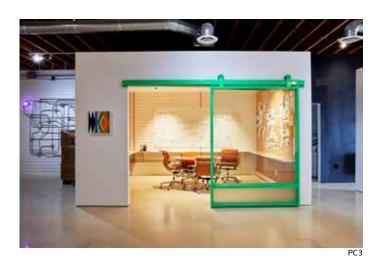

## Sliding By MAIDEN

The MAIDEN Exposed Sliding Track System pairs a welded steel track with a modern steel & glass door panel. With narrow framework and large glass panel sizes, this system transforms any opening into an architectural focal point.

#### Selected Projects