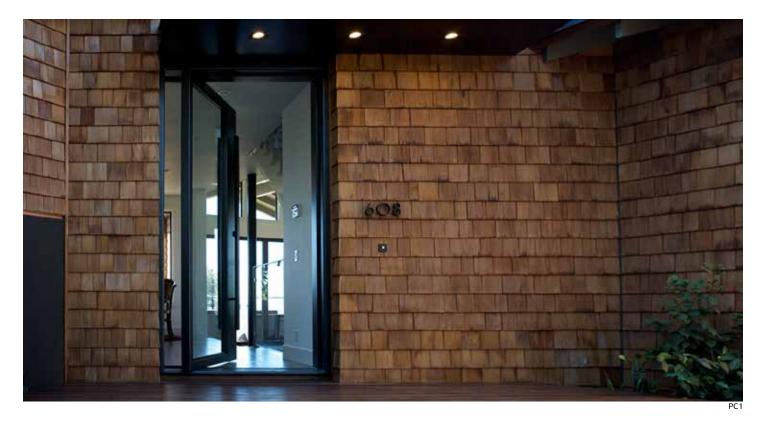

#### **ENTRY PIVOT DOORS**

MAIDEN Steel Entry Pivot Doors stand alone in the industry due to their fully welded construction, proprietary pivot hinge hardware, multi-coat finishes and signature design options.

## **Pivot** By MAIDEN

Maiden Steel's pivot series is offered in six contemporary models. Each door is a pre-assembled unit, designed for ease of installation into each specific opening. With a focus on steel construction, our doors feature fully welded and polished seams, custom sealed ball bearing pivot hinge hardware, dual thermoplastic rubber compression door stops & flush mounted roller catches. The Signature Style is designed with bold details, engineered for oversized door capabilities & incorporates MAIDEN recessed handles. In comparison, the Low Profile (LP) Style is designed with minimal sight lines, maximum glass exposure & incorporates full height door pulls. Our doors feature a Marine grade powder coat finish, making our doors highly durable in any climate.