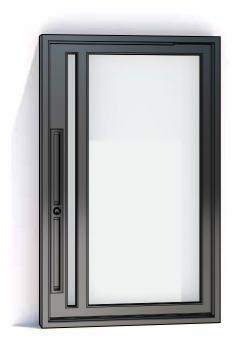

#### The FOUR

The FOUR pivot door is a segmented design dedicated to enhancing the style of your space. The horizontal elements will add a contemporary feel to your home, while still preserving a clean and sharp design.