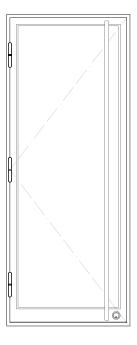

## Wine By MAIDEN

The MAIDEN Wine Room Door Systems are designed to offer customizable size, materials, and finish options. Our three standard models can be combined with various panel, side lite, transom and corner components to create a truly custom system configuration. Specifically designed for climate controlled spaces, all systems feature dual pane (Low E) insulated glass, custom Steel glass stops, architectural foam glazing, spring loaded roller catches, rubber weather stripping and door sweeps to ensure air-tight seals.

#### The ONE

The ONE Wine Room Door is the most minimal design in the collection. With narrow framework and large glass panel sizes, this model is complimentary to any decor style and elegantly exhibits the wine collection that it assists in storing.