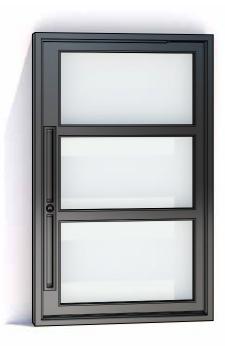

#### The THREE

The THREE pivot door is distinguished by horizontal muntins that separate three glass panels. This contemporary style will be sure to compliment any home or business.

| Features:                                   | Width    | Offset |
|---------------------------------------------|----------|--------|
| Thermoplastic rubber compression door stops | 4' (48") | 9"     |
| Flush mounted roller catches                | 5' (60") | 12"    |
| Rubber weather strip & seals                | 6' (72") | 15"    |
| Durable marine grade finish                 | Custom   | Custom |