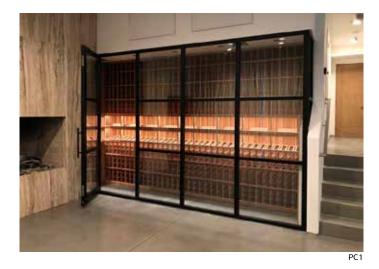

#### **Product Features**

\* The FOUR (LP) shown in Rendering Abv.

 $\mathsf{MAIDEN}_{\scriptscriptstyle \otimes}$ 

**Options & Upgrades** 