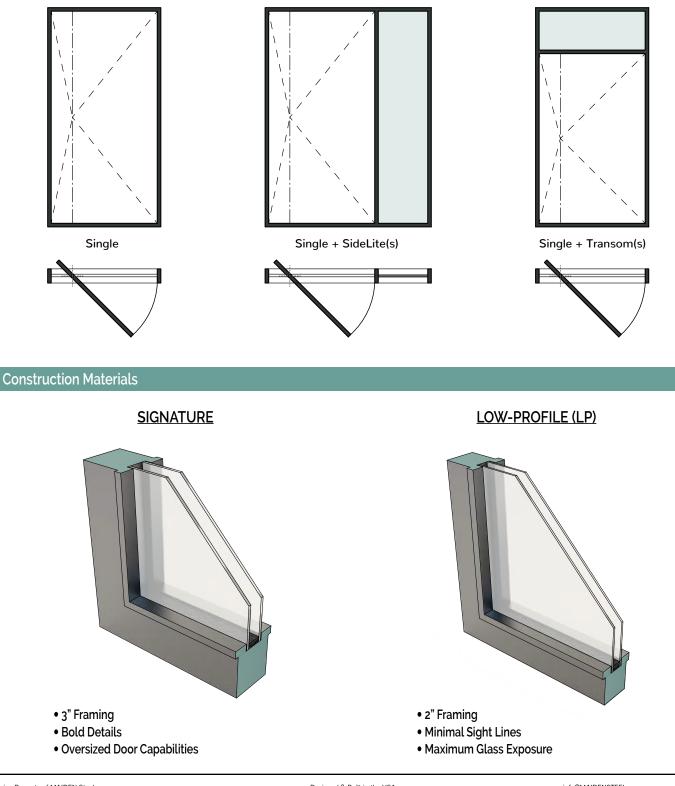

## **Pivot** By MAIDEN

Maiden Steel's pivot series is offered in six contemporary models. Each door is a pre-assembled unit, designed for ease of installation into each specific opening. With a focus on steel construction, our doors feature fully welded and polished seams, custom sealed ball bearing pivot hinge hardware, dual thermoplastic rubber compression door stops & flush mounted roller catches. The Signature Style is designed with bold details, engineered for oversized door capabilities & incorporates MAIDEN recessed handles. In comparison, the Low Profile (LP) Style is designed with minimal sight lines, maximum glass exposure & incorporates full height door pulls. Our doors feature a Marine grade powder coat finish, making our doors highly durable in any climate.

#### **Common Configurations**

#### **Product Features**

\* The FOUR (LP) shown in Rendering Abv.

 $\mathsf{MAIDEN}_{\scriptscriptstyle \otimes}$ 

**Options & Upgrades** 