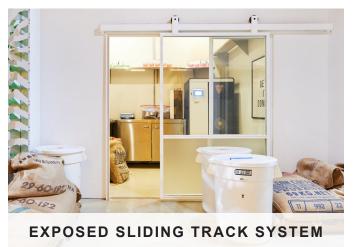

### **EXPOSED SLIDING TRACK SYSTEM**

- Exposed wall mounted track
- Minimal door pulls
- 4" injection molded wheels