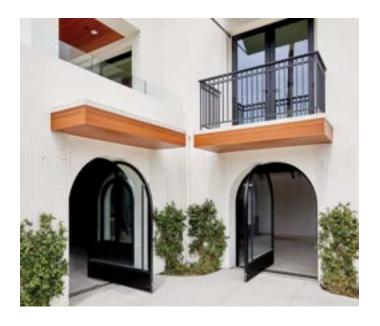

## ARCHED STEEL PIVOT DOORS

The Steel Arched Pivot Door stands alone as a progressive concept that unites the traditional arched form with the modern pivot hinge integration.

## ARCHED STEEL PIVOT DOORS

- Proprietary arched pivot function
- Pre-hung and assembled system
- Designed for easy installation
- Steel construction
- · Fully welded and polished seams
- Custom pivot hinge hardware
- Dual thermoplastic rubber door stops
- · Flush mounted roller catches
- · Signature full height Steel door pulls
- · Rubber weather strip and seals
- Marine grade powder coat finishes
- Dual pane (low-E) clear tempered glass
- · Lock and hardware upgrades available
- \* Custom sizes and configurations available
- \* Contact for pricing and more information