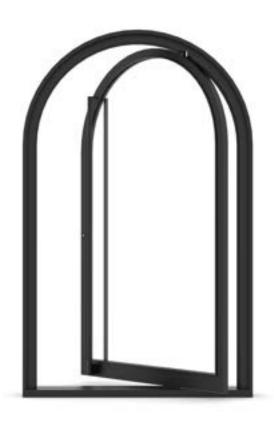

## ARCHED STEEL PIVOT DOORS

The Steel Arched Pivot Door stands alone as a progressive concept that unites the traditional arched form with the modern pivot hinge integration.

## ARCHED STEEL PIVOT DOORS

- Proprietary arched pivot function
- Pre-hung and assembled system
- Designed for easy installation
- Steel construction
- · Fully welded and polished seams
- Custom pivot hinge hardware
- Dual thermoplastic rubber door stops
- · Flush mounted roller catches
- · Signature full height Steel door pulls
- · Rubber weather strip and seals
- Marine grade powder coat finishes
- Dual pane (low-E) clear tempered glass
- · Lock and hardware upgrades available
- \* Custom sizes and configurations available
- \* Contact for pricing and more information